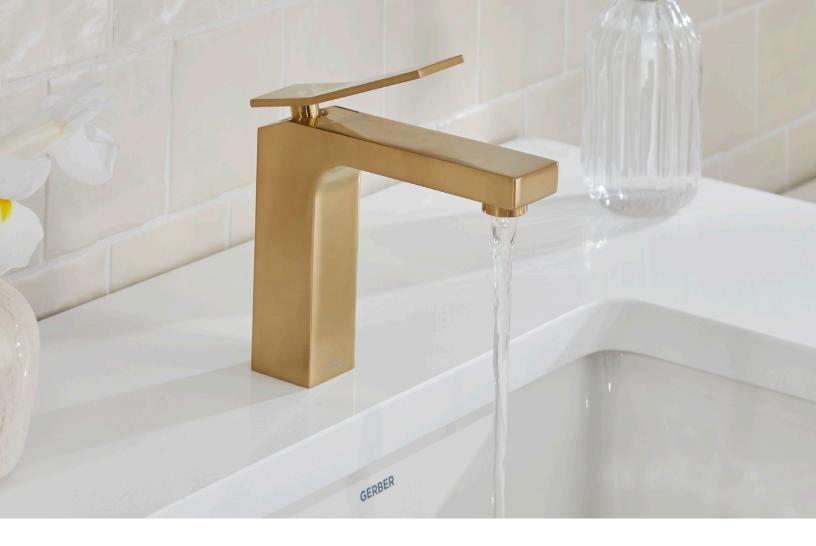

### Streamlined Style that Soars

Minimalist design meets maximum functionality in the Avian bath collection. Clean, modern lines and distinctive edges take bathroom designs to new heights and add ageless appeal. Simplistic linear handles require the lightest touch to operate, and integrate seamlessly into today's modern bathrooms. Single handle faucets include integrated supply lines while centerset faucets offer a longer shank to accommodate thicker countertop surfaces. All sink faucets incorporate laminar flow that delivers a crystal clear, low-splash stream. The tub & shower trim kits are fully compatible with the powerful Gerber<sup>®</sup> Treysta<sup>®</sup> valve. Truly adding the brains behind the beauty of Gerber shower and tub installations, the Treysta offers easy, adaptable installation and reliable operation. Let your style soar with the clean, modern lines of the Avian collection.

D225019 Single Handle Bathroom Sink Faucet with Metal Touch-Down Drain

D300919T Three Piece Roman Tub Trim Kit without Personal Spray

D307019 Two Handle Centerset Bathroom Sink Faucet with Metal Touch-Down Drain