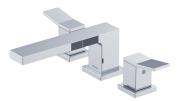

D304119 Two Handle Widespread Bathroom Sink Faucet with Metal Touch-Down Drain

**D510419TC** Single Handle Valve-Only Trim Kit

D501019TC

Single Handle

Tub & Shower Trim Kit, 1.75 gpm

524.SS.AVIAN

D501519TC Single Handle Shower-Only Trim Kit, 1.75 gpm

Tub & shower trim kits are powered by Gerber's Treysta® rough-in valve, sold separately, for maximum installation flexibility and endurance.

Roman tub trim kit requires Roman tub rough-in valve, sold separately.