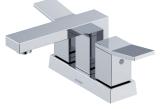

D225019 Single Handle Bathroom Sink Faucet with Metal Touch-Down Drain

D300919T Three Piece Roman Tub Trim Kit without Personal Spray

D307019 Two Handle Centerset Bathroom Sink Faucet with Metal Touch-Down Drain

Tub & shower trim kits are powered by Gerber's Treysta® rough-in valve, sold separately, for maximum installation flexibility and endurance.

Roman tub trim kit requires Roman tub rough-in valve, sold separately.