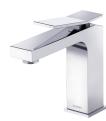

D225019 Single Handle Bathroom Sink Faucet with Metal Touch-Down Drain

D300919T Three Piece Roman Tub Trim Kit without Personal Spray

D307019 Two Handle Centerset Bathroom Sink Faucet with Metal Touch-Down Drain

All valve trim kits require rough-in valves, sold separately.