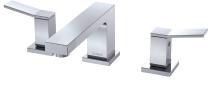

D304119 Two Handle Widespread Bathroom Sink Faucet with Metal Touch-Down Drain

**D510419TC** Single Handle Valve-Only Trim Kit

D501019TC

Single Handle

Tub & Shower Trim Kit, 1.75 gpm

524.SS.AVIAN

D501519TC Single Handle Shower-Only Trim Kit, 1.75 gpm