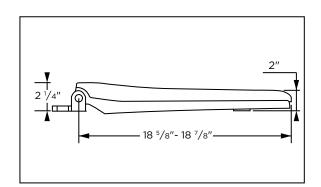

### **Technical Information:**

| Configuration  | Elongated Toilet Seat                    |
|----------------|------------------------------------------|
| Type of Seat   | Closed front with cover                  |
| Seat Hinges    | Adjustable                               |
| Mounting Holes | 5 1/2"                                   |
| Height         | 2"                                       |
| Width          | 14″                                      |
| Depth          | 18 <sup>5</sup> /8"- 18 <sup>7</sup> /8" |
| Product Weight | 3.7lbs                                   |
| Material       | Polyprolylene with UV protection         |
| Bumpers        | 4                                        |