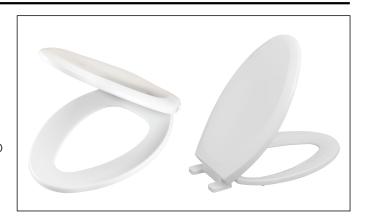

## Soft-Close Elongated Toilet Seat with Cover

# Features:

- Elongated closed-front toilet seat with soft-closed cover
- Adjustable mounting hardware for an ideal fit
- High-impact, heavy-duty solid polypropylene
- UV protection minimizes color degradation
- 4 large molded-in bumpers to prevent slippage
- Available in white, biscuit (99-213-09), and bone (99-213-25)