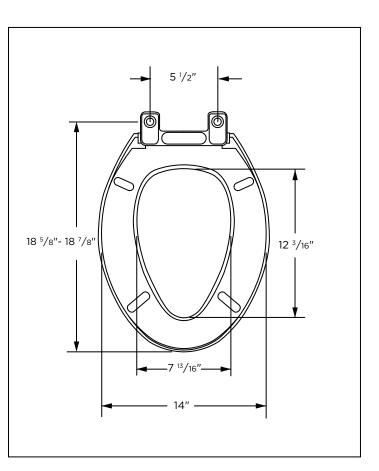

### **Technical Information:**

| Configuration  | Elongated Toilet Seat                    |
|----------------|------------------------------------------|
| Type of Seat   | Closed front with cover                  |
| Seat Hinges    | Adjustable                               |
| Mounting Holes | 5 1/2"                                   |
| Height         | 2"                                       |
| Width          | 14″                                      |
| Depth          | 18 <sup>5</sup> /8"- 18 <sup>7</sup> /8" |
| Product Weight | 3.7lbs                                   |
| Material       | Polyprolylene with UV protection         |
| Bumpers        | 4                                        |