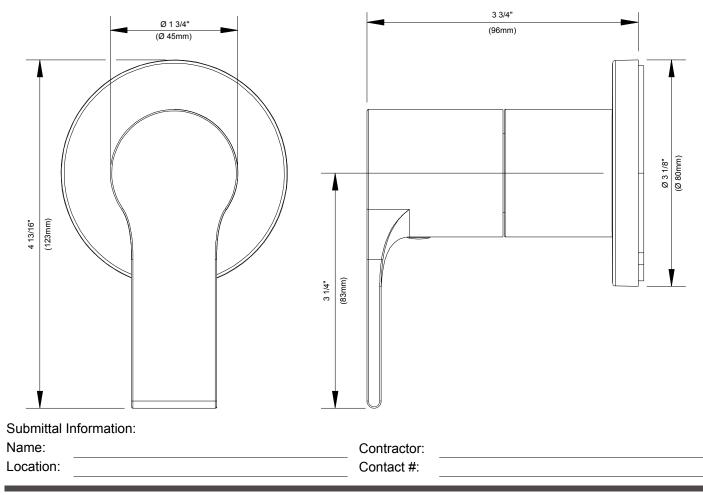

## **SPECIFICATIONS**

## Features/Benefits

- Can Be Used as Trim Only for 1/2" Shower Diverters, 3-Port/ 2-Outlet or 4-Port/ 3-Outlet
- Requires Single Handle 4-Position Diverter Valve, D130500BT, or Single Handle 8-Position Diverter Valve, D130000BT, Sold Separately
- Deep Wall Extension Kit, D130001B, Sold Separately
- Includes Escutcheon and Control Handle Assembly