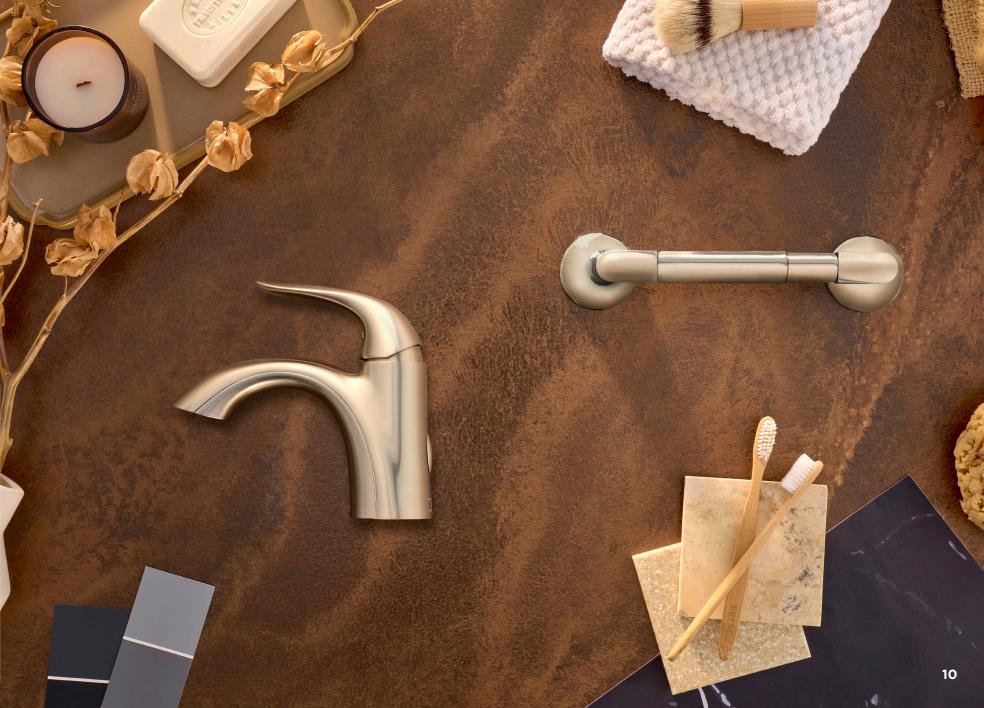

## WINDLEY Bath Accessories Collection

Add sophistication to any bathroom with the unique styling of Windley<sup>™</sup>. The crowning piece to traditional or transitional rooms, classic embellishments such as ring details and conical shapes bring an understated elegance to everyday interaction in the bathroom. A truly versatile design, Windley sits comfortably with Antioch<sup>®</sup>, Northerly<sup>™</sup>, and Viper<sup>™</sup> bathroom collections.

#### Available Finishes

Black

#### Coordinates with

NORTHERLY

VIPER