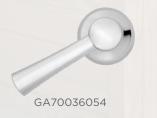

# UNIVERSAL TANK LEVERS

Details matter. Down to the tank lever.

Outfit the bathroom at every touchpoint by upgrading a standard toilet lever with the Gerber® universal tank lever — an all-around easy solution. Available in Chrome, Brushed Bronze, Brushed Nickel, and Satin Black finishes, this lever can serve as a replacement to fix a sticking, corroded or broken lever or a design aesthetic update to match bathroom fixtures. Compatible with most gravity-fed, lever toilets, the Gerber universal tank lever adds a bespoke look to bathroom retreats.