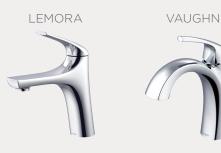

## GILDE<sup>TM</sup> Bath Accessories Collection

Gentle curves and smooth planes firmly establish the Gilde<sup>™</sup> line of bath accessories as the go-to choice for transitional bathrooms and coordinates perfectly with Gerber's Lemora<sup>®</sup> or Vaughn<sup>®</sup> collections. Clean and confident, Gilde rides the line between modern and traditional, offering a range of products to help keep spaces organized, while providing easy styling.

#### *Coordinates with*