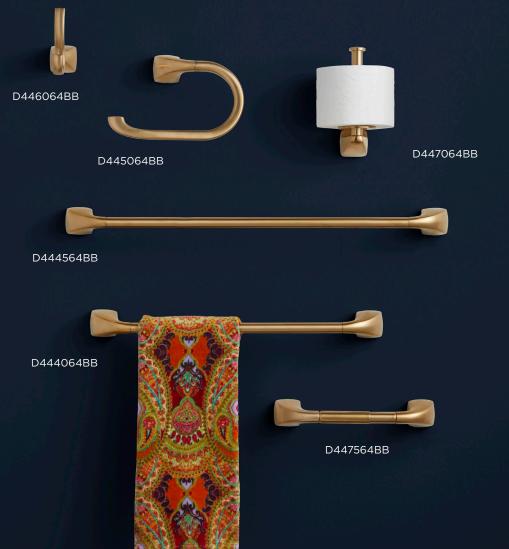

## GILDE<sup>TM</sup> Bath Accessories Collection

Gentle curves and smooth planes firmly establish the Gilde<sup>™</sup> line of bath accessories as the go-to choice for transitional bathrooms and coordinates perfectly with Gerber's Lemora<sup>®</sup> or Vaughn<sup>®</sup> collections. Clean and confident, Gilde rides the line between modern and traditional, offering a range of products to help keep spaces organized, while providing easy styling.

#### Available Finishes

Chrome Brushed Nickel

Satin Black Brushed Bronze

#### *Coordinates with*