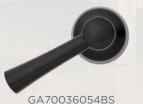

# UNIVERSAL TANK LEVERS

Details matter. Down to the tank lever.

Outfit the bathroom at every touchpoint by upgrading a standard toilet lever with the Gerber® universal tank lever — an all-around easy solution. Available in Chrome, Brushed Bronze, Brushed Nickel, and Satin Black finishes, this lever can serve as a replacement to fix a sticking, corroded or broken lever or a design aesthetic update to match bathroom fixtures. Compatible with most gravity-fed, lever toilets, the Gerber universal tank lever adds a bespoke look to bathroom retreats.