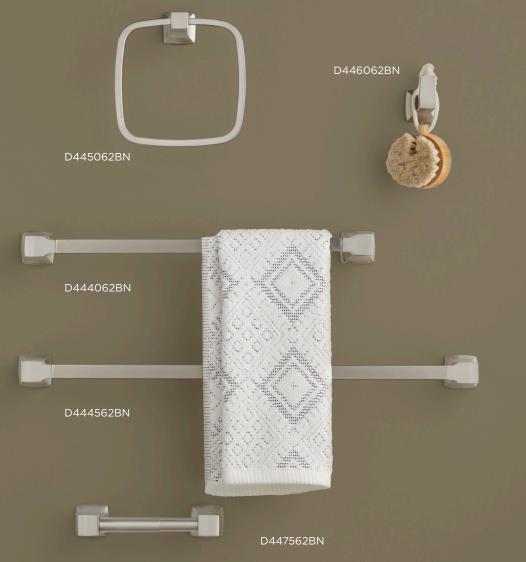

## FAIRBANKS<sup>TM</sup> Bath Accessories Collection

The Fairbanks<sup>™</sup> bathroom accessory collection combines a flat, linear form with square state-of-the-art style. The ideal companion for products with either sharp and defined or soft and fluid outlines like the Avian<sup>®</sup> and Tribune<sup>®</sup> bath collections. Fairbanks bath hardware pieces are contemporary in styling and showcase a modern or transitional bath retreat with subtle grace.

#### Available Finishes

Chrome Brushed Nickel

Satin Black

Brushed Bronze