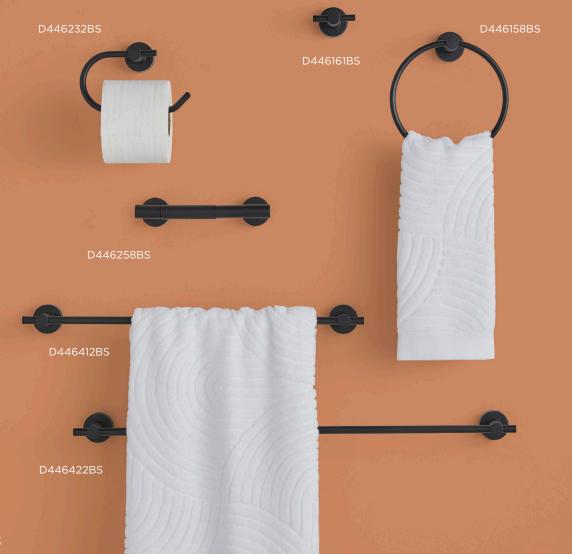

## PARMA<sup>®</sup> Bath Accessories Collection

Create a smooth and streamlined look with the linear forms and functional features of the Parma® bath accessory collection. With sinuous, lean styling, the graceful, circular forms of Parma pair perfectly with modern elements of a similar aesthetic such as Gerber's Amalfi™ and Parma faucets and tub & shower trim kits.

#### Available Finishes

Chrome Brushed Nickel

Satin Black Brushed Bronze

#### Coordinates with