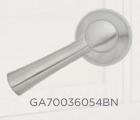

# UNIVERSAL TANK LEVERS

Details matter. Down to the tank lever.

Outfit the bathroom at every touchpoint by upgrading a standard toilet lever with the Gerber® universal tank lever — an all-around easy solution. Available in Chrome, Brushed Bronze, Brushed Nickel, and Satin Black finishes, this lever can serve as a replacement to fix a sticking, corroded or broken lever or a design aesthetic update to match bathroom fixtures. Compatible with most gravity-fed, lever toilets, the Gerber universal tank lever adds a bespoke look to bathroom retreats.