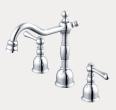

## PARMA<sup>®</sup> Bath Accessories Collection

Create a smooth and streamlined look with the linear forms and functional features of the Parma® bath accessory collection. With sinuous, lean styling, the graceful, circular forms of Parma pair perfectly with modern elements of a similar aesthetic such as Gerber's Amalfi™ and Parma faucets and tub & shower trim kits.

#### Available Finishes

Chrome Brushed Nickel

Satin Black Brushed Bronze