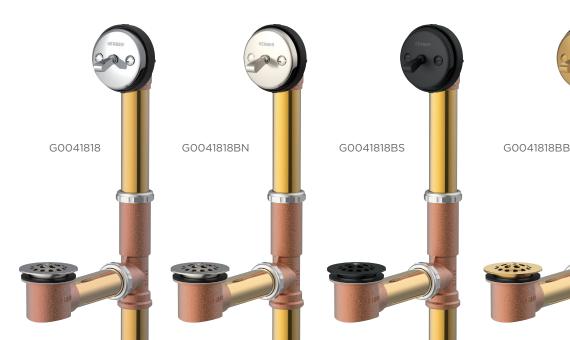

# BATH TUB DRAIN TRIM KITS

### Style doesn't stop at the drain.

The perfect faucet, toilet, bathing products, and accessories are the foundation for a bathroom remodel or refresh; don't let a rogue drain trim kit finish throw off the vision. Gerber offers a variety of drain types in all four finishes: trip lever, lift & turn, and pop-up.