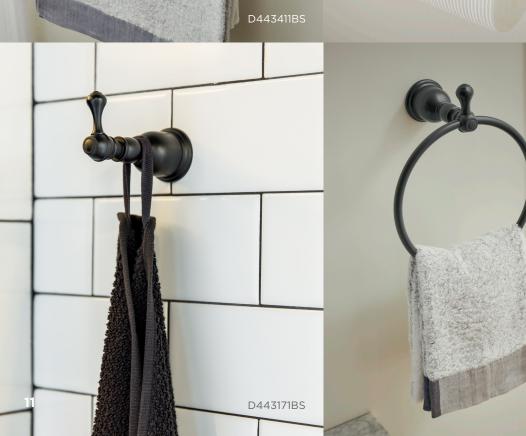

## OPULENCE<sup>®</sup> Bath Accessories Collection

Embellished with old-world detailing, the Opulence bath accessories collection brings traditional style to any home. Combining classical beauty with romantic curves, these accessories breathe life into any bathscape. Pair them with the Opulence® bathroom collection to complete a refined and graceful motif throughout your bathroom suite.

#### Available Finishes

Chrome Brushed Nickel Satin Black

#### Coordinates with

OPULENCE