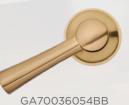

# UNIVERSAL TANK LEVERS

Details matter. Down to the tank lever.

Outfit the bathroom at every touchpoint by upgrading a standard toilet lever with the Gerber® universal tank lever — an all-around easy solution. Available in Chrome, Brushed Bronze, Brushed Nickel, and Satin Black finishes, this lever can serve as a replacement to fix a sticking, corroded or broken lever or a design aesthetic update to match bathroom fixtures. Compatible with most gravity-fed, lever toilets, the Gerber universal tank lever adds a bespoke look to bathroom retreats.