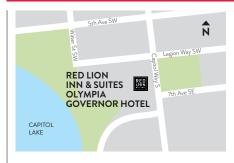

#### LOCATION

Turn your trip into an adventure when you stay at Red Lion Inn & Suites Olympia, Governor Hotel. Our ideal location off Capitol Way South provides the luxury of being steps away from the Washington State Capitol Building. Our comfortable guest rooms offer scenic views of nearby attractions including Capitol Lake, Puget Sound and the Olympic Mountains.