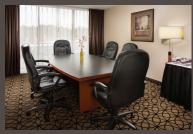

# MEETING & BANQUET FACILITIES

Red Lion Inn & Suites Olympia Governor Hotel features three meeting rooms offering up to 3,807 square feet in a number of arrangements for events and meetings up to 180 people. A/V equipment, catering and dedicated staff members are available to help your event run smoothly.

**CAPACITY CHART** 

| ROOM NAME           | DIMENSIONS<br>L x W x H | SQUARE FT. | BANQUET | CLASSROOM | THEATER | CONFERENCE | U-SHAPE |
|---------------------|-------------------------|------------|---------|-----------|---------|------------|---------|
| Legislative         | 35' x 63' x 7'          | 2,205      | 100     | 120       | 200     | 50         | 50      |
| Washington          | 33' x 42' x 10'7"       | 1,386      | 40      | 100       | 180     | 40         | 40      |
| Executive Boardroom | 12' x 18' x 8'          | 216        | _       | -         | _       | -          | 8       |