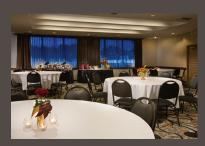

# MEETING & BANQUET FACILITIES

Red Lion Inn & Suites Olympia Governor Hotel features three meeting rooms offering up to 3,807 square feet in a number of arrangements for events and meetings up to 180 people. A/V equipment, catering and dedicated staff members are available to help your event run smoothly.

**CAPACITY CHART** 

| ROOM NAME           | DIMENSIONS<br>L x W x H | SQUARE FT. | BANQUET | CLASSROOM | THEATER | CONFERENCE | U-SHAPE |
|---------------------|-------------------------|------------|---------|-----------|---------|------------|---------|
| Legislative         | 35' x 63' x 7'          | 2,205      | 100     | 120       | 200     | 50         | 50      |
| Washington          | 33' x 42' x 10'7"       | 1,386      | 40      | 100       | 180     | 40         | 40      |
| Executive Boardroom | 12' x 18' x 8'          | 216        | _       | -         | _       | -          | 8       |