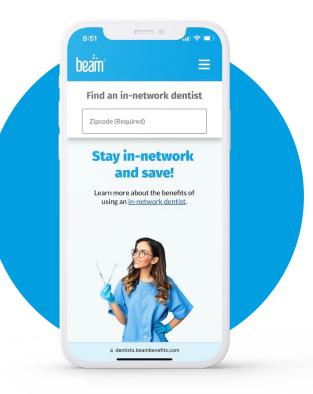

# Your path to savings Visiting an in-network provider

Beam has you covered from coast-to-coast with a large, national network of dental and vision access points to receive care.

In-network providers have a relationship with Beam's networks that results in lower contracted fees for claims. Beam members can use their dental plan coverage at any dental office, but visiting an **in-network** (INN) provider <u>can save members real money</u> in the long run.

**Find your in-network provider** on our <u>web portal</u> or mobile app.