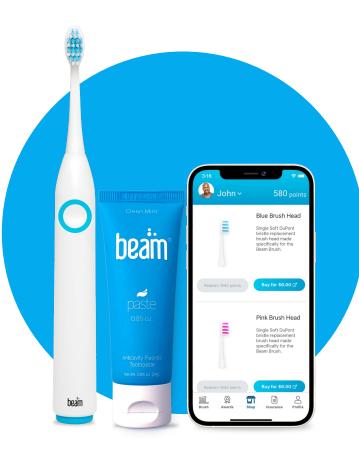

### Beam Perks Make brushing more rewarding

Included in your dental plan is our Beam Perks program which incentivizes healthy habits with redeemable wellness-connected rewards and a smart toothbrush that encourages consistent dental hygiene.

What's included:

- Beam Brush: smart, electronic toothbrush
- **Beam paste:** high-quality, custom formulated toothpaste
- Free shipping: delivered right to you
- Earn rewards: redeem points on the <u>Beam Shop</u> for brush heads, floss, our custom toothpaste, and gift cards to your favorite brands

Brush bonuses:

- View brushing data for you and your family
- Turn on Quadrant Buzz and Auto Off
- Customize settings: Quadrant Buzz and Auto Off