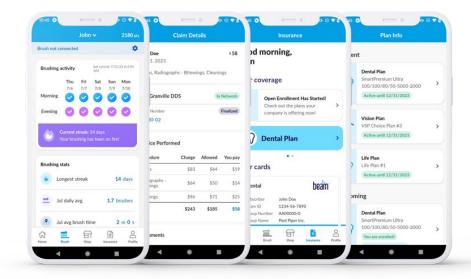

### What you need, when you need it

We make it easy to use your employee benefits and find what you need, fast.

That's why we created our Beam Member Portal and App where you can:

- Review benefits information
- Access your digital ID card<sup>§§</sup>
- View claims and get claim status updates in real time
- Submit pre-treatment authorizations
- Find an in-network dental or vision provider
- View your brushing awards
- Purchase supplies and more!

### Beam Member Portal, Perks & App

Your entry to the Beam Benefits experience begins now.

"Overall, I'm really happy and pleased with the process of setting up my account. It was very easy and went really quick. Beam's mobile app is really user friendly...it's simple, intuitive, and easy to use."