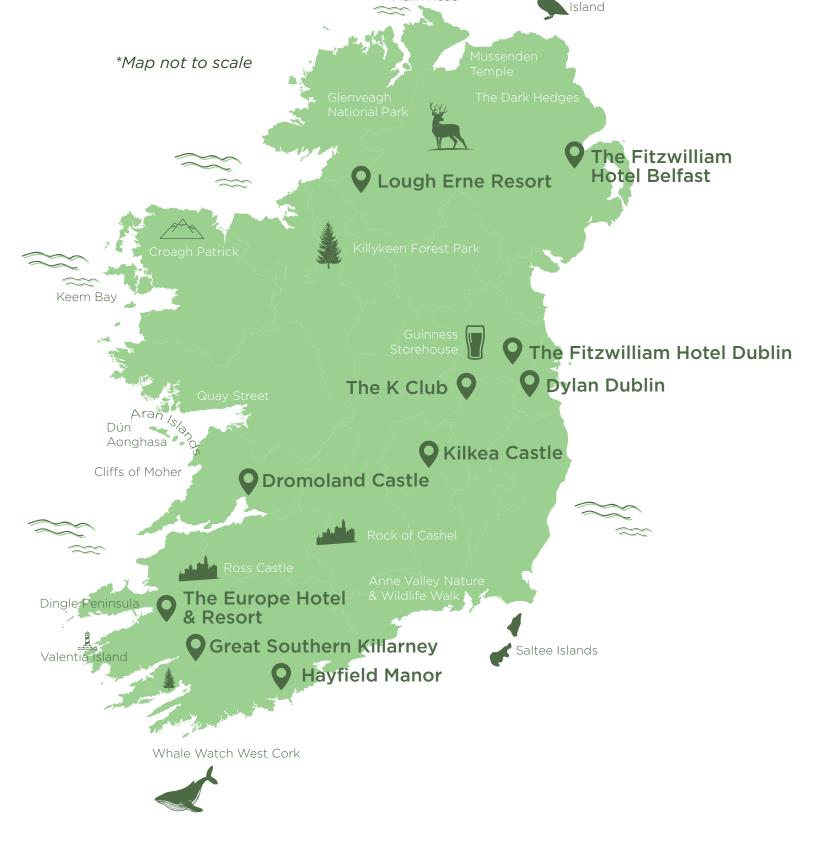

## START WITH A DAY OR TWO IN DUBLIN, A WALK THROUGH ST. STEPHEN'S GREEN, DINNER AND A PINT IN TEMPLE BAR, AND A TOUR OF GUINNESS

Around the Emerald Isle

STOREHOUSE. AS YOU WORK YOUR WAY AROUND THE ISLAND TO BELFAST, YOU WILL FIND CASTLES AND CATHEDRALS HARKENING BACK TO IRELAND'S MEDIEVAL PAST, CAVES, CLIFFS, WATERFALLS, AND OTHERWORLDLY ROCK FORMATIONS PUSHING INTO THE SEA, AND COLORFUL AND CHARMING TOWNS THAT WELCOME YOU WITH A WARM EMBRACE, CELTIC MUSIC AND DANCE, AND ALWAYS A DARK, FROTHY PINT. Rathlin Malin Head