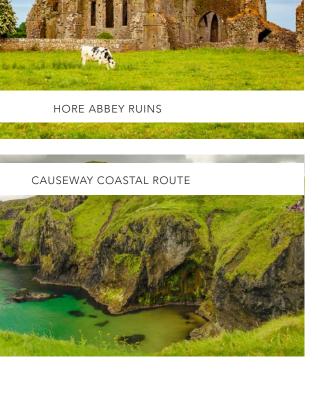

## START WITH A DAY OR TWO IN DUBLIN, A WALK THROUGH ST. STEPHEN'S GREEN, DINNER AND A PINT IN TEMPLE BAR, AND A TOUR OF GUINNESS

Around the Emerald Isle

STOREHOUSE. AS YOU WORK YOUR WAY AROUND THE ISLAND TO BELFAST, YOU WILL FIND CASTLES AND CATHEDRALS HARKENING BACK TO IRELAND'S MEDIEVAL PAST, CAVES, CLIFFS, WATERFALLS, AND OTHERWORLDLY ROCK FORMATIONS PUSHING INTO THE SEA, AND COLORFUL AND CHARMING TOWNS THAT WELCOME YOU WITH A WARM EMBRACE, CELTIC MUSIC AND DANCE, AND ALWAYS A DARK, FROTHY PINT. Rathlin Malin Head