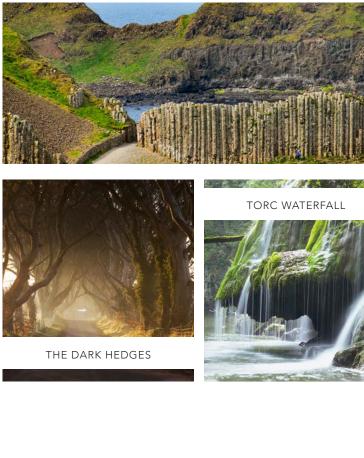

## CAHERGAL STONE KILLARNEY NATIONAL PARK

**ROCK OF CASHEL** 

GIANT'S CAUSEWAY

Where

Next?

CHOOSE YOUR NEXT ADVENTURE WITH THESE

CURATED JOURNEYS.

I PREFER<sup>™</sup>