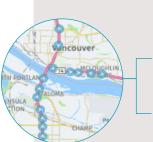

# Easily track and locate assets, even when an asset is idle or parked

While driving, GPS is sampled every 2 minutes, and when the driver changes directions

Even powered off, GPS is sampled every 24 hours through a backup power source

# Streamline asset utilization through custom geofences

Establish custom alerts when assets arrive or depart specific destinations

Download asset utilization reports to conduct trend analysis and manage maintenance needs