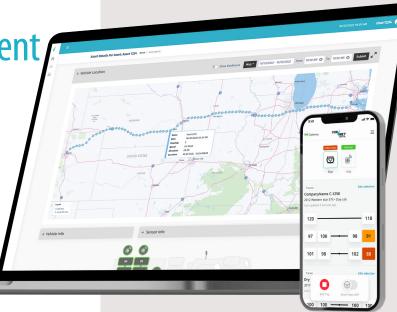

Real-Time, GPS Asset Tracking and Management

The SmartTrack™ asset management telematics solution from ConMet Digital helps fleets manage asset utilization. The system provides accurate GPS location and much more. A fleet also gains remote access to asset speed, elevation, total distanced traveled and geofenced arrival/departure. Customers can easily view information on the ConMet Digital dashboard or ConMet Digital Driver App, and setup alerts for distribution by email and SMS text message.

# Easily track and locate assets, even when an asset is idle or parked

While driving, GPS is sampled every 2 minutes, and when the driver changes directions

Even powered off, GPS is sampled every 24 hours through a backup power source

# Streamline asset utilization through custom geofences

Establish custom alerts when assets arrive or depart specific destinations

Download asset utilization reports to conduct trend analysis and manage maintenance needs