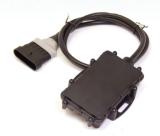

## **TECHNICAL SPECIFICATIONS**

|                                         | SmartTrack <sup>™</sup><br>Communications Gateway                             |
|-----------------------------------------|-------------------------------------------------------------------------------|
| Dimensions<br>(L x W x H)               | 3.7 x 2.0 x 0.8"<br>(94 x 53 x 20 mm)                                         |
| Data sampling rates                     | GPS sampled every 2 minutes when gateway is powered; every 24 hours unpowered |
| Battery life                            | Connected to primary power, back-up battery lasts nine days                   |
| IP rating                               | IP 67                                                                         |
| Operating temperature                   | -22° to +140° F<br>(-30° to +60° C)                                           |
| Standard Tractor<br>Installation Cables | 3-PIN fly-wire with ring terminal, 6-PIN breakout cable                       |
| Standard Trailer<br>Installation Cables | 5-PIN ABS pass-through, 6-Pin breakout cable                                  |