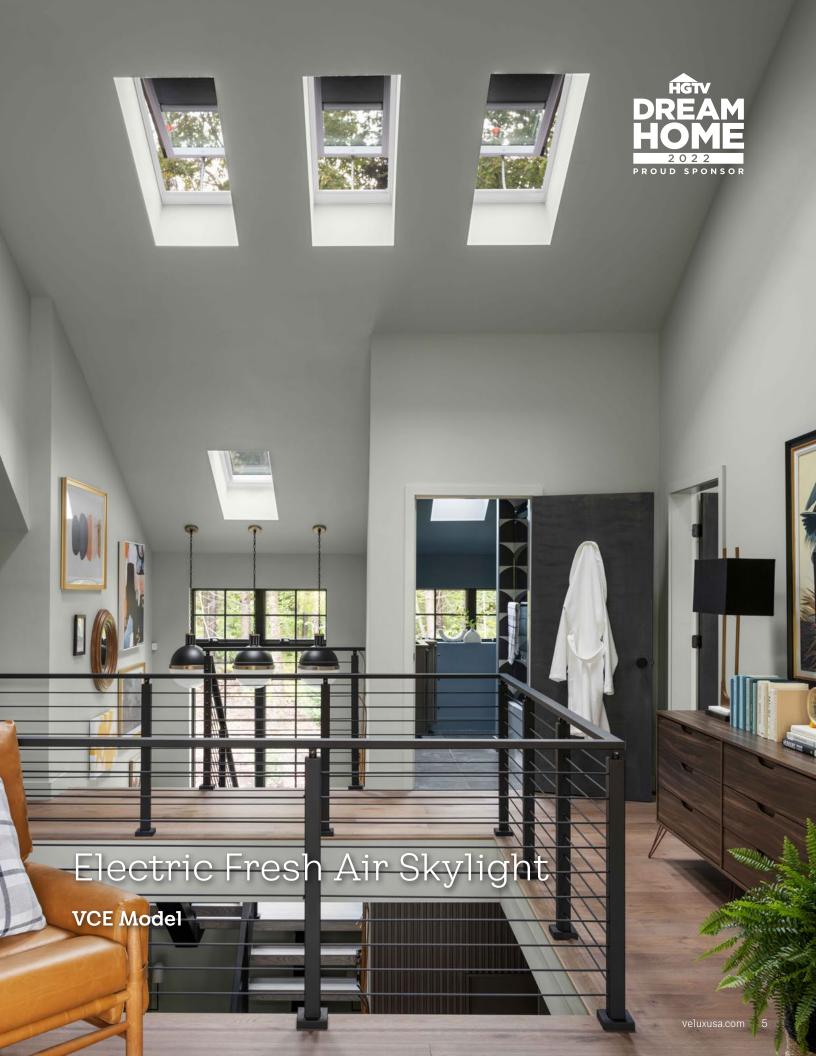

# Electric Fresh Air Skylight VCE Model

The ideal daylighting solution for abundant natural light and fresh air at the touch of a button.

- Concealed motor and control system easily opens and closes skylight with a remote
- Rain sensor automatically closes skylight at the first sign of rain
- Compatible with VELUX skylight shades for ultimate light control
- · Safety Glass is standard on all VCE models