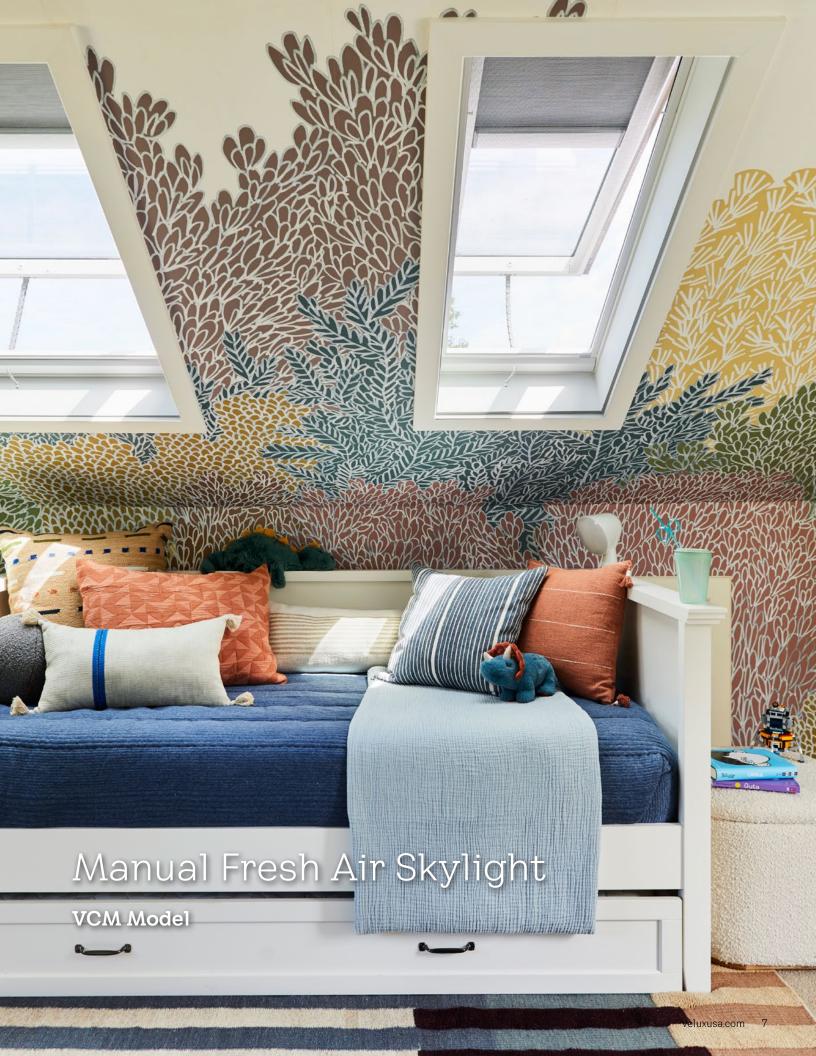

# Manual Fresh Air Skylight VCM Model

Create a healthier home with just the right balance of daylight and fresh air.

- Manually open and close the skylight with smooth-turning handles or control rods
- White frames and sashes create a sleek, high quality finish
- · Safety Glass is standard on all VCM models