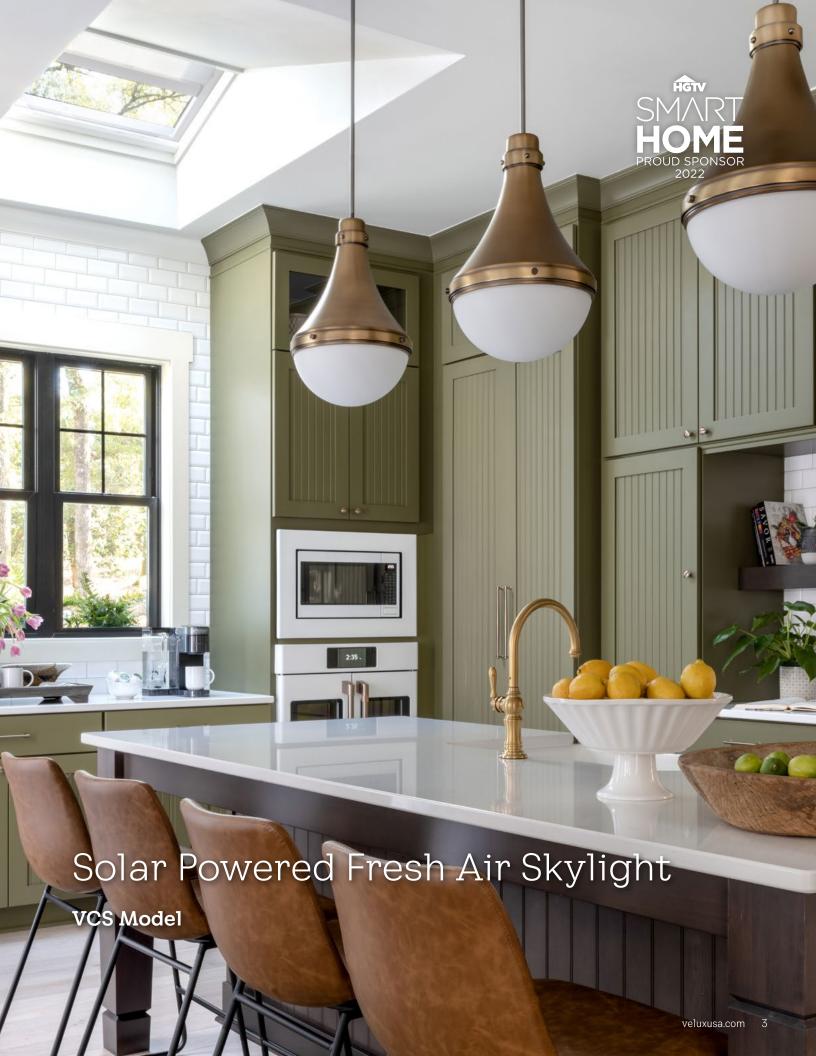

# Solar Powered Fresh Air Skylight VCS Model

The VELUX Solar Powered Fresh Air Skylight uses the power of the sun to refresh your home with the touch of a button.

- Solar-powered battery control system easily opens and closes skylight with remote or smartphone app
- Rain sensor automatically closes skylight at the first sign of rain
- · Safety Glass standard on all VCS models