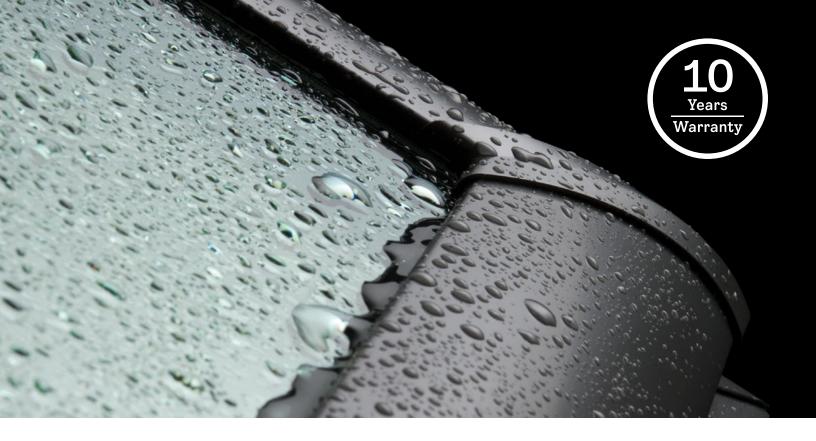

# Three Layers of Water Protection

At VELUX, we've developed three layers of water protection to safeguard your house against damaging leaks. The VELUX Skylight System carries a 10-year installation warranty, plus 20 years on glass, 10 years on product, and 5 years on shades and controls.

Rest easily underneath your skylight knowing that it will never let in rain or moisture.

- Pre-attached Gasket provides a tight outer seal for leak-proof installation.
- 2 Adhesive Underlayment provides secondary water protection in harsh weather conditions.
- **Engineered Flashing** provides primary water protection and allows for easy installation.