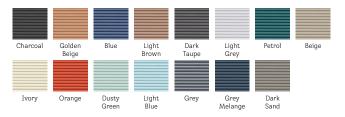

- · Room darkening, double-pleated shade
- · Blackout cloth, honeycomb structure
- · Neat pleats

**In-Stock Shade**<sup>1</sup> Free factory installation Room-Darkening Double-Pleated

White

# **Special Order**<sup>2</sup> Ships seperately from skylight Room-Darkening Double-Pleated

#### Light-Filtering Single-Pleated

 $<sup>^1</sup>$  In-Stock: Available for factory installation, 2-4 business days. Custom sizes must be placed as special order.  $^2$  Special Order: Not available for factory installation. Shades ship separately from your skylight, 14 business days.