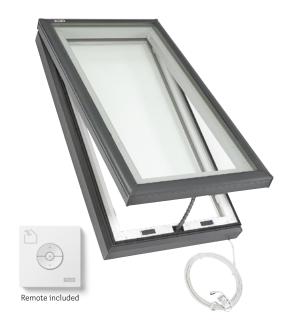

# Electric Fresh Air Skylight VCE Model

The ideal daylighting solution for abundant natural light and fresh air at the touch of a button.

- Concealed motor and control system easily opens and closes skylight with a remote
- Rain sensor automatically closes skylight at the first sign of rain
- Compatible with VELUX skylight shades for ultimate light control
- · Safety Glass is standard on all VCE models