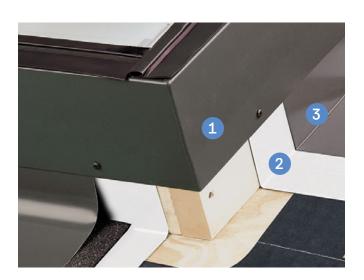

Rest easily underneath your skylight knowing that it will never let in rain or moisture.

- Pre-attached Gasket provides a tight outer seal for leak-proof installation.
- 2 Adhesive Underlayment provides secondary water protection in harsh weather conditions.
- **Engineered Flashing** provides primary water protection and allows for easy installation.