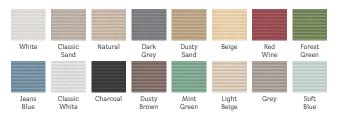

- · Room darkening, double-pleated shade
- · Blackout cloth, honeycomb structure
- · Neat pleats

**In-Stock Shade**<sup>1</sup> Free factory installation Room-Darkening Double-Pleated

White

# **Special Order**<sup>2</sup> Ships seperately from skylight Room-Darkening Double-Pleated

#### Light-Filtering Single-Pleated

 $<sup>^1</sup>$  In-Stock: Available for factory installation, 2-4 business days. Custom sizes must be placed as special order.  $^2$  Special Order: Not available for factory installation. Shades ship separately from your skylight, 14 business days.