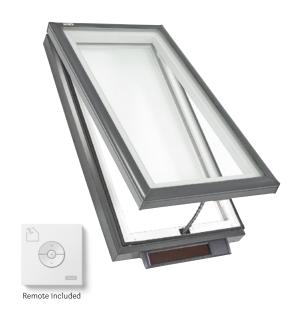

# Solar Powered Fresh Air Skylight VCS Model

The VELUX Solar Powered Fresh Air Skylight uses the power of the sun to refresh your home with the touch of a button.

- Solar-powered battery control system easily opens and closes skylight with remote or smartphone app
- Rain sensor automatically closes skylight at the first sign of rain
- · Safety Glass standard on all VCS models