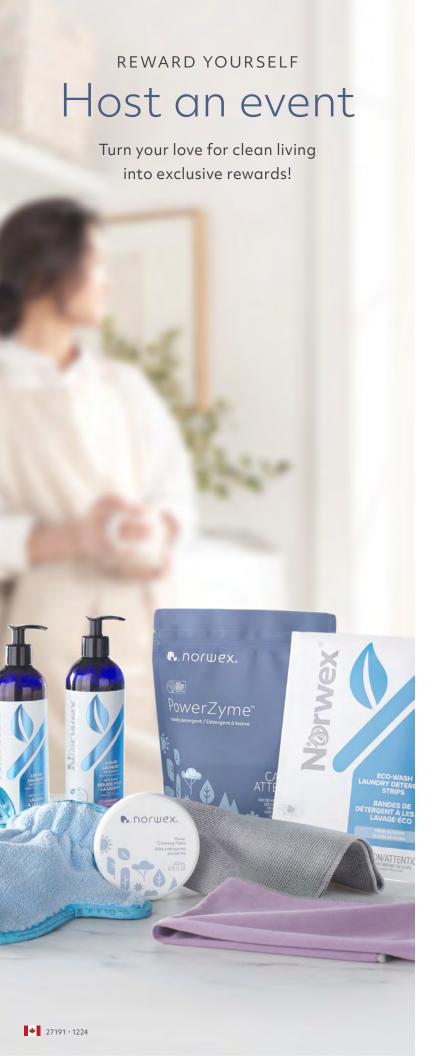

# What's on your wishlist?

Connect with your Norwex Consultant to see how you can earn your favourite products for FREE!

Events can be held for up to a 90-day period, plus a 14-day last call closing window. If the 50% off item is earned, Norwex Discounts may not be applied for the balance on that item. Earning Norwex Discounts with a Personal Link is a benefit offered to customers whose Consultants are Office Suite subscribers. Norwex Discounts are applied before tax and shipping. They expire 90 days after earned, at the end of the expiration month. Purchases made using Norwex Discounts are non-commissionable.