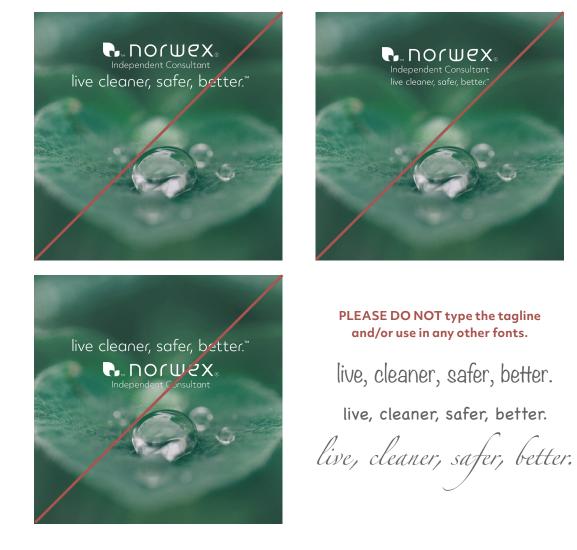

#### tagline - PLEASE DO NOT ALTER LOGOS/LOCKUPS

Our tagline supports our belief of the Norwegian way of living: a simpler, more natural, collective way of living—freer from chemicals. **Please DO NOT type "live, cleaner, safer, better."** as it has been specially crafted font and is only available as an image. It currently exists only in English.

## Independent Consultant

**May not** be used locked up with the Independent Consultant Logo.

live cleaner, safer, better."