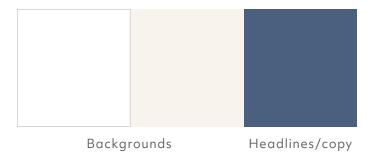

#### Introductory Color Palette

#### Primary (Naturals)

Norwex Blue HEX #4C5F7F

**Sheep's Wool** HEX #FAF4EF