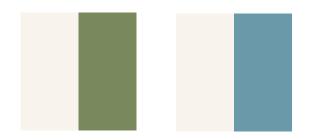

#### Color combinations – suggested combinations

#### PRIMARY COLOR COMBO TO USE

Suggested color combinations should be minimal and simple with the use of secondary colors used sparingly.

Please do not combine these colors together.