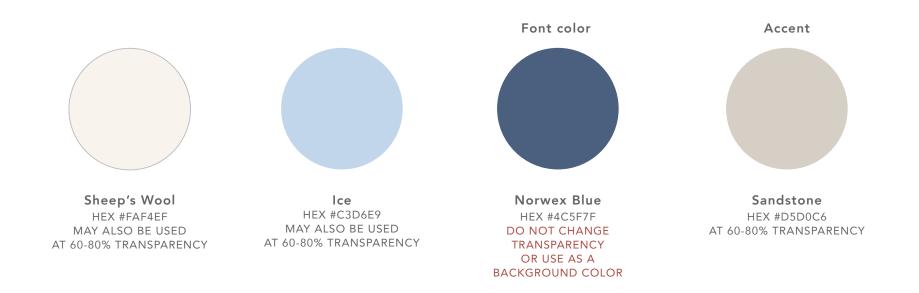

#### Typography

Objektiv MK2 is the company's branded font however, in lieu not having, Google Font "Poppins" may be used.

#### Objectiv Mk2 Regular

## ABCDEFGHIJKLMNOPQRSTUVWXYZ abcdefghijklmanopqrstuvyxyz 0123456789

Canva Free Font or <a href="https://fonts.google.com/specimen/Poppins">https://fonts.google.com/specimen/Poppins</a>

Poppins Regular

## ABCDEFGHIJKLMNOPQRSTUVWXYZ abcdefghijklmanopqrstuvyxyz 0123456789

PLEASE DO NOT TAKE SCREENSHOTS OF THE FOLLOWING ASSETS AS THEY WILL LOSE CLARITY