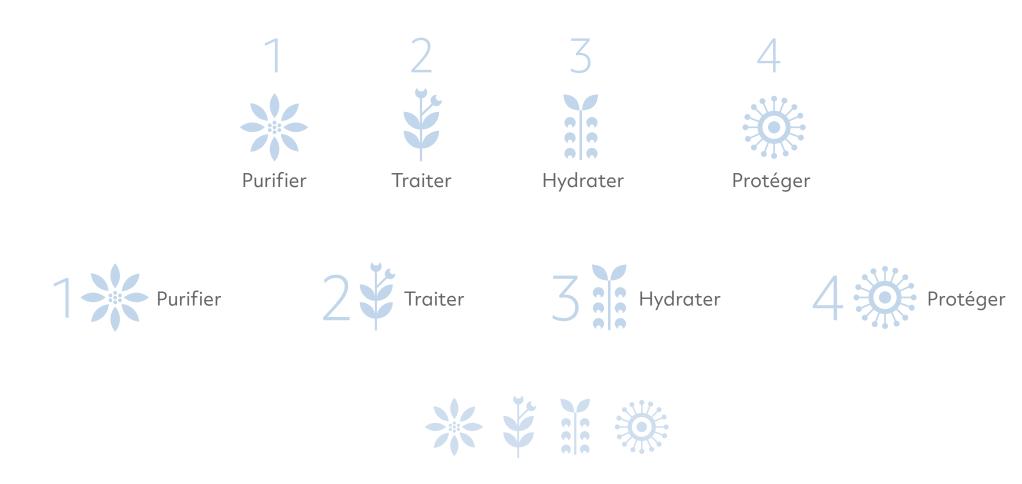

#### Regimen Icons (French)

The below icons are associated with our 4 step skin care regimen.

While a solid colors (Ice and Sandstone) may also be used for the background, please do not deviate design elements in any way.