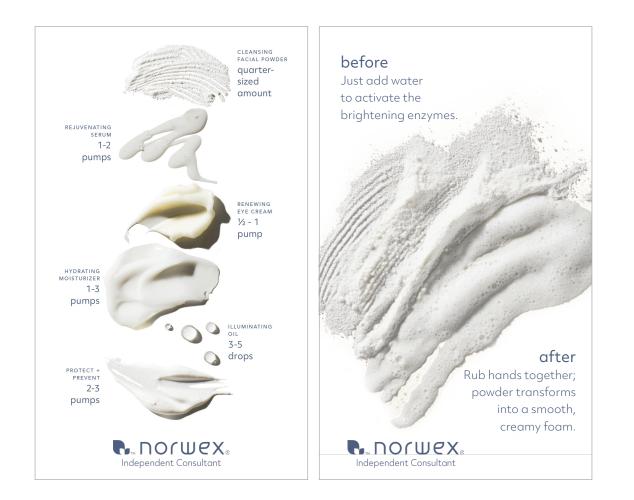

#### Regimen Icons (English)

The below icons are associated with our 4 step skin care regimen.