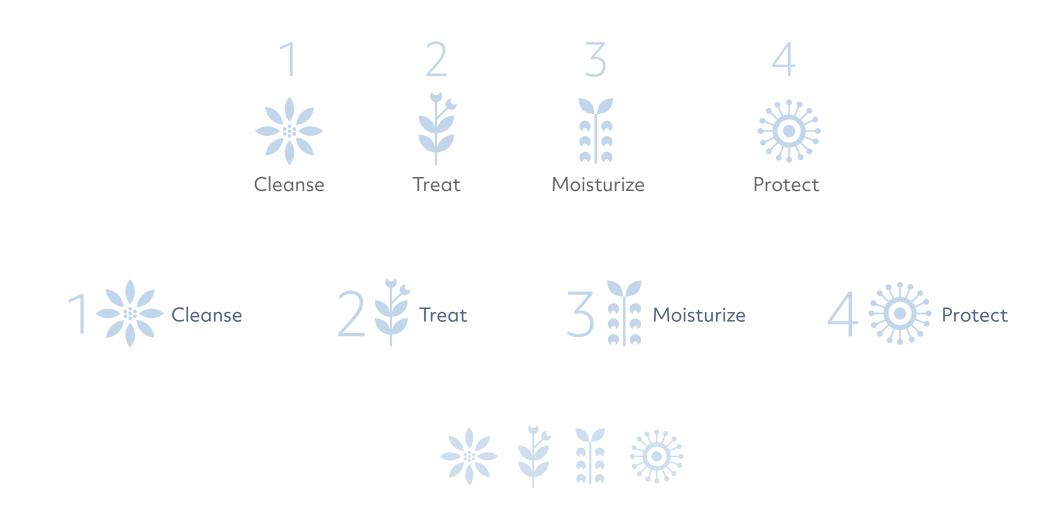

#### Regimen Icons (English)

The below icons are associated with our 4 step skin care regimen.

#### Regimen Icons (French)

The below icons are associated with our 4 step skin care regimen.

While a solid colors (Ice and Sandstone) may also be used for the background, please do not deviate design elements in any way.