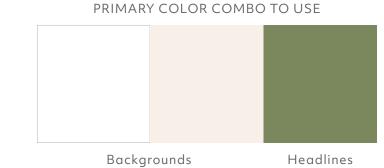

#### Color combinations – suggested combinations

Please do not combine these colors together.