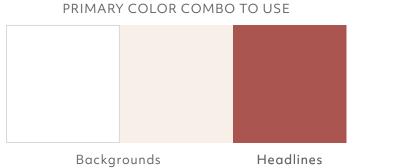

#### Color combinations – suggested combinations

Please do not combine these colors together.