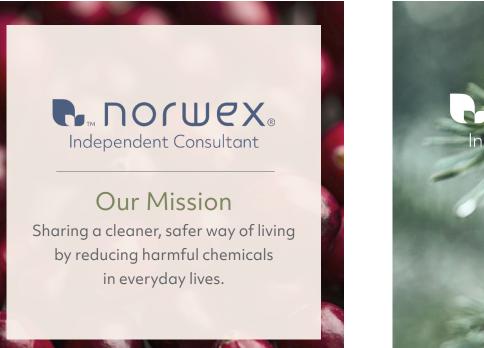

#### Digital Examples - Connection to Nature/Mission Statement

### Our Mission

Sharing a cleaner, safer way of living by reducing harmful chemicals in everyday lives.

Product in simple environment

Product & nature sensory connection

Reduce the use of harmful chemicals that can affect your family's health.