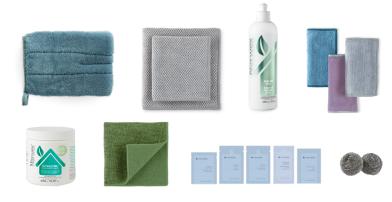

#### Bright Start Bonus Package (over \$150 value)

Bathroom Scrub Mitt, teal; Diamond Textured Kitchen Towel & Cloth Set, graphite; Rinse Aid Plus;
Mini Microfiber Variety Pack (MVP), set of 3 cloths; UltraZyme" Dishwasher Powder;
Veggie and Fruit Scrub Cloth; Skin Care Sample Sachets; Spirinett, pack of 2