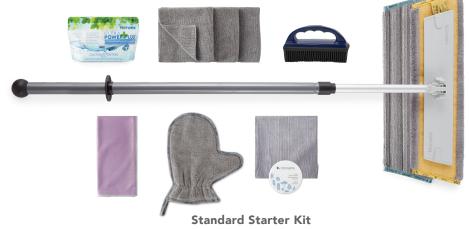

## Sales

Earning is simple with Norwex. See how you can get started earning in your first 90 days!

| You submit                    | You earn                                  |
|-------------------------------|-------------------------------------------|
| \$400 in the first 15 days    | Product package valued at \$150           |
| \$1,000 in the first 30 days  | FREE Standard Starter Kit valued at \$300 |
| \$2,000 in the first 60 days  | \$250 in Norwex Discounts                 |
| \$2,000 in the first 90 days* | FREE Standard Starter Kit valued at \$300 |

Ultra Power Plus™ Laundry Detergent (250 g/8.8 oz.); Body and Face Pack, graphite; Rubber Brush; Superior Mop Starter System, graphite/black; Window Cloth, amethyst with graphite trim; Dusting Mitt, graphite; EnviroCloth®, graphite; Power Cleaning Paste (74 ml/2.5 oz.)