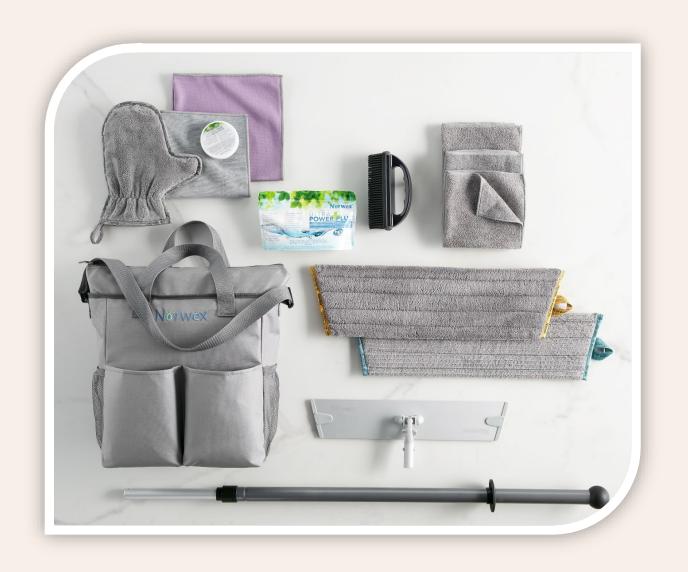

# February 2025 New Consultant Standard Starter Kit

#### Includes

EnviroCloth®, graphite

Window Cloth, amethyst with graphite trim

Dusting Mitt, graphite

Power Cleaning Paste (74 ml/2.5 oz.)

Ultra Power Plus™ Laundry Detergent (250 g/8.8 oz.)

Superior Mop Starter System, graphite/black Rubber Brush

Body and Face Pack, graphite
January 2025 Catalogue
Share Cards