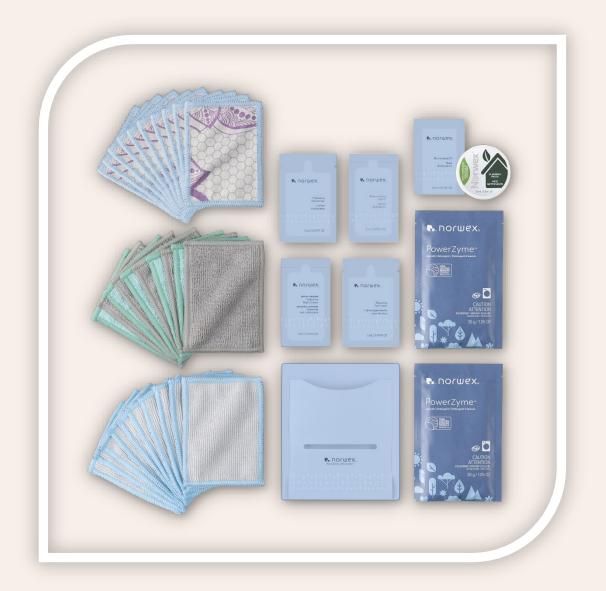

# February 2025 New Consultant Sample Starter Kit

#### Includes

Night Cream 2ml Hydrating Moisturizer 2ml Eye Cream 2ml Illuminating Oil 2ml Cleansing Facial Powder 2ml Single Sachet Holder Power Cleaning Paste, 25ml mini Mini Body & Face Cloths (10) Mini Window Cloth (10) Mini EnviroCloth (10) PowerZyme sachet January 2025 Catalogue Share Cards \$30us/\$35ca +\$9.95 shipping