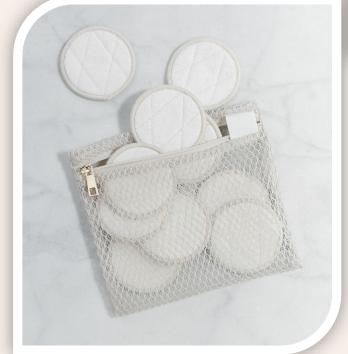

### Spend & Save Level 2

- Spend: \$175us/\$200ca
- Save: Bamboo Rounds (\$21us/\$28ca)
- Retail price: \$29.99us/\$39.99ca
- Consultant price: \$13.65us/\$18.20ca