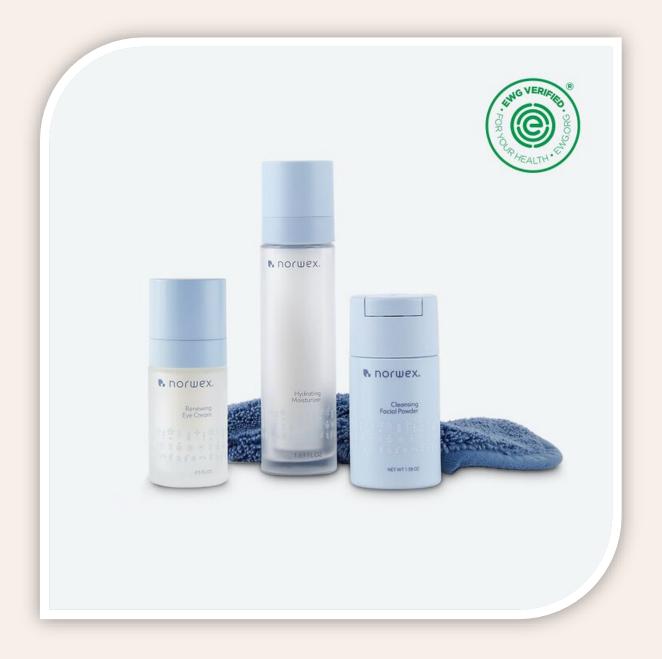

# The Why

Pamper yourself and the ones you love with Norwex!

We're getting to the heart of the mission in February by shining a light on the products that are closest to you – your personal care. Take harmful chemicals out of the equation and transform your complexion with our cleansing microfiber and clean skin care boosted by natural, Nordic ingredients.

You'll love how you look and feel, and you'll cherish the peace of mind that comes from knowing what touches your skin is safer for you, your family and the environment.

Products
Norwex Skin Care

# Suggested Products

- Essential Skin Care Set @
- Cleansing Facial Powder @
- Renewing Eye Cream @
- Hydrating Moisturizer @
- Complete Skin Care Set
- Rejuvenating Serum
- Illuminating Oil
- Hydrating Night Cream
- Brightening Vitamin C Serum
- Smoothing Bakuchiol Serum
- Protect + Prevent Mineral Facial Sunscreen