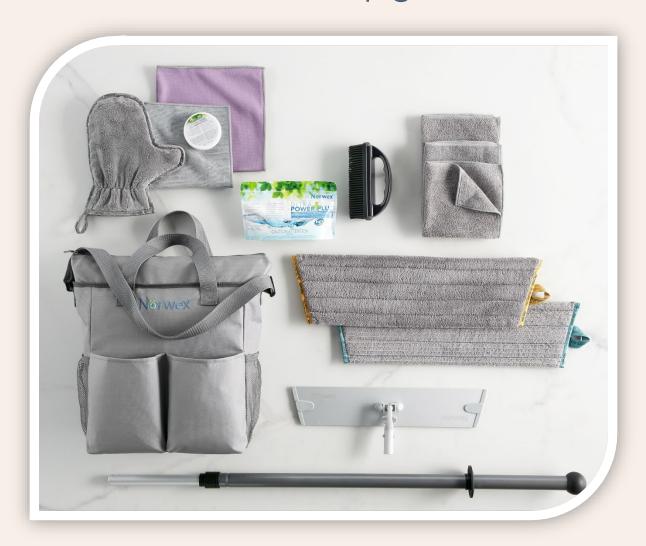

### Kick-off Skin Care Sale (Nov 1 - 15)

- 15% off single items of Norwex Skin Care
  - GWP: Buy any 2 and get a free mini body pack, sea mist stripe
- Dust/Window Bundle & Outdoor Broom Systems

Black Friday Week (Nov 22 - Dec 1)