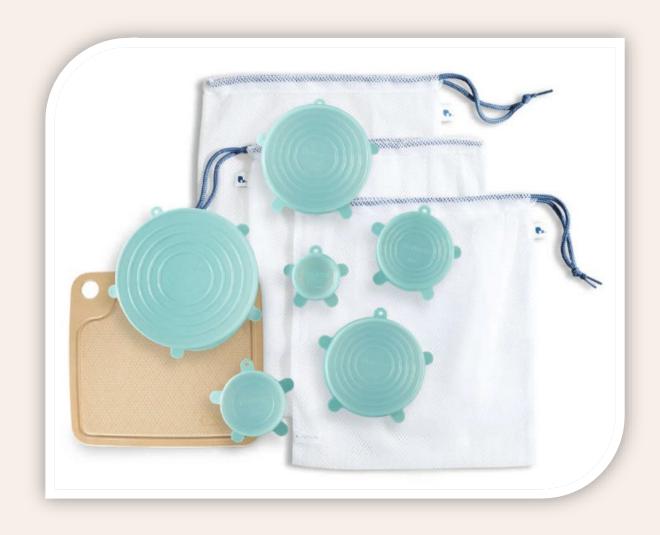

# Food & Home Prep/Storage

- Silicone Stretchy Lids
- Silicone Food Storage Containers
- Refrigerator Drawer Liners
- Cutting Boards
- Fresh Produce Wash

### Includes

- Silicone Lids
- Mini Cutting Board
- Reusable Produce Bags
- Catalogs
- Share Cards

|         | US      | CA      |
|---------|---------|---------|
| You pay | \$44.99 | \$59.95 |