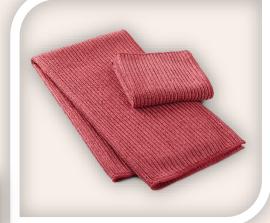

# Spend & Save Level 3

- Spend: \$250us/\$275ca
- Save: NEW Holiday Dryer Ball Set for only \$25us/\$31ca
- Consultant price w/discount: \$16.25us/\$20.15ca

<sup>•</sup> Retail threshold applies at Consultant level. Consultant discount taken off Retail at check-out.