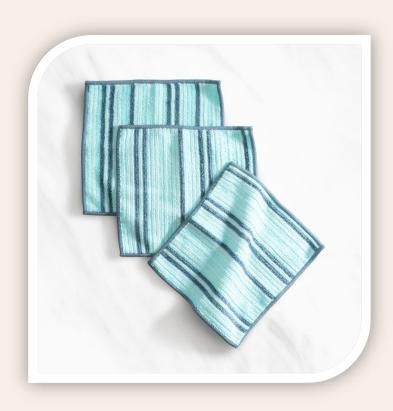

# Spend & Save Level 3

- Spend: \$250us/\$275ca
- Save: NEW Holiday Dryer Ball Set for only \$25us/\$31ca
- Consultant price w/discount: \$16.25us/\$20.15ca

<sup>•</sup> Retail threshold applies at Consultant level. Consultant discount taken off Retail at check-out.