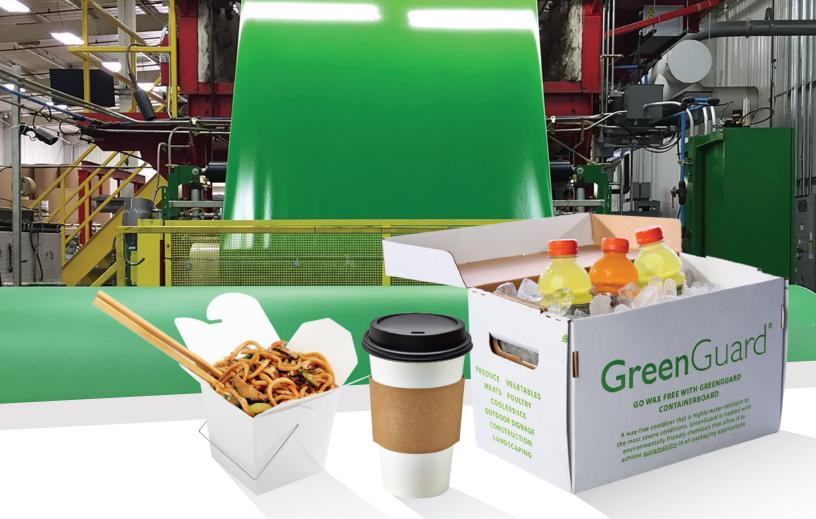

## **Greif CorrChoice GreenGuard**<sup>®</sup>

Greif CorrChoice GreenGuard<sup>®</sup> Rain, 100 and 200 series are specialty coatings for linerboard and paperboard that provide superior resistance for a large range of end-use packaging.

## **Greif CorrChoice GreenGuard®**

|                                                                                                      | Greif CorrChoice<br>GreenGuard® Rain                                                                                                                                        | Greif CorrChoice<br>GreenGuard® 100                                    | Greif CorrChoice<br>GreenGuard® 200                                        |
|------------------------------------------------------------------------------------------------------|-----------------------------------------------------------------------------------------------------------------------------------------------------------------------------|------------------------------------------------------------------------|----------------------------------------------------------------------------|
|                                                                                                      | GreenGuard                                                                                                                                                                  |                                                                        |                                                                            |
| FDA Status                                                                                           | Conforms to the requirements of<br>the FDA under 21 CFR 176. and<br>176.180 as a component of paper<br>and paperboard in contact with<br>aqueous, fatty foods and dry foods | dry food. Meets the requirements the Extractive limitations specified  | er and paperboard in contact with<br>s if the final finished article meets |
| Wax replacement coating                                                                              | v                                                                                                                                                                           | <ul> <li>✓</li> </ul>                                                  | <ul> <li>✓</li> </ul>                                                      |
| Superior moisture and water resistance                                                               | V                                                                                                                                                                           | v                                                                      | <i>v</i>                                                                   |
| Water, oil and grease resistance                                                                     | ×                                                                                                                                                                           | <b>v</b>                                                               | <ul> <li>✓</li> </ul>                                                      |
| Exceptional release properties<br>for the bakery industry                                            | ×                                                                                                                                                                           | <b>v</b>                                                               | v                                                                          |
| Exceptional release properties<br>for the meat industry                                              | ×                                                                                                                                                                           | ×                                                                      | V                                                                          |
| Recyclable                                                                                           | <b>v</b>                                                                                                                                                                    | ✓                                                                      | <b>v</b>                                                                   |
| Repulpable                                                                                           | 4                                                                                                                                                                           | <b>v</b>                                                               | ~                                                                          |
| Environmentally friendly                                                                             | <b>v</b>                                                                                                                                                                    | ✓                                                                      | <b>v</b>                                                                   |
| Glueable                                                                                             | Cold Set and Hot Melt                                                                                                                                                       | Hot Melt                                                               | Hot Melt                                                                   |
| Printable                                                                                            | V                                                                                                                                                                           | ×                                                                      | ×                                                                          |
| MARKETS                                                                                              | LOCATIONS<br>Sheets and Coating<br>✓ Massillon, OH                                                                                                                          | g Line Sheets<br>✓ Cincinnati, OH<br>✓ Louisville, KY<br>✓ Concord, NC | ✓ Mason, MI<br>✓ Palmyra, PA                                               |
| SUBSTRATES<br>Linerboard<br>Paperboard (URB & CRB)<br>Corrugated Sheets<br>Corrugated Boxes<br>Trays |                                                                                                                                                                             |                                                                        |                                                                            |
| Typical Properties Range                                                                             |                                                                                                                                                                             |                                                                        |                                                                            |
| Appearance Clear                                                                                     |                                                                                                                                                                             |                                                                        |                                                                            |
| Cobb Test <30 gs                                                                                     | m                                                                                                                                                                           |                                                                        |                                                                            |