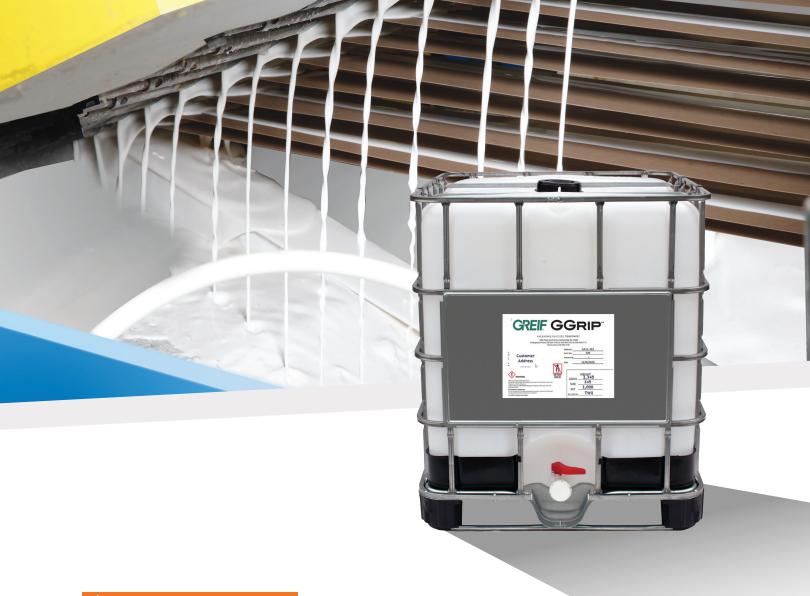

# GREIF GGRIP

#### **EDGE PROTECTOR ADHESIVES**

Greif® GGrip is specially formulated for forming angle pads and U-channels from board stock or single-faced corrugated.