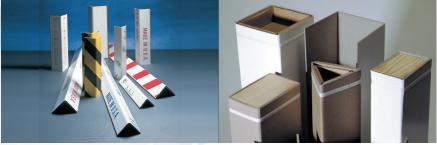

#### **EDGE PROTECTOR ADHESIVES**

Greif® GGrip is specially formulated for forming angle pads and U-channels from board stock or single-faced corrugated.