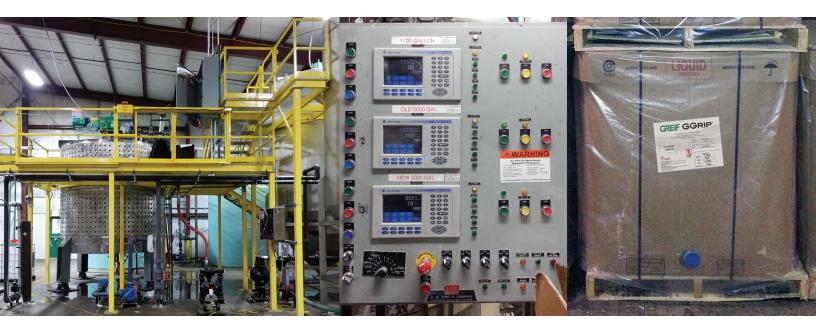

#### Consistent Products

Incorporating a load cell-based, computer-controlled batching system assures accurate charging of raw materials and precise cooking cycles. Incoming raw materials are quality inspected, resulting in products with consistent properties and performance.

# GREIF GGRIP

#### **EDGE PROTECTOR ADHESIVES**

Greif® GGrip is specially formulated for forming angle pads and U-channels from board stock or single-faced corrugated.