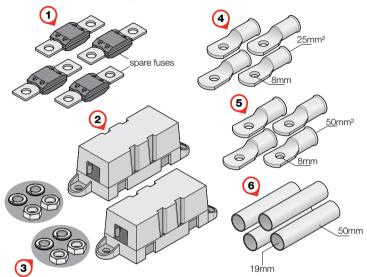

## **KIT CONTENTS**

| No. | Part                                          | Quantity |
|-----|-----------------------------------------------|----------|
| 1   | 125 A MEGA Fuse                               | 4        |
| 2   | Fuse Holder                                   | 2        |
| 3   | Nut and Spring Washer to suit Fuse Holder     | 4        |
| 4   | Lug (25 mm² cable input hole, 8 mm stud hole) | 4        |
| 5   | Lug (50 mm² cable input hole, 8 mm stud hole) | 4        |
| 6   | Heatshrink                                    | 4        |

The Lugs provided are intended for either a 25 mm² or 50 mm² cable. If using a smaller cable gauge, insert with conductor foldback; if using larger cable gauge, source a larger lug.