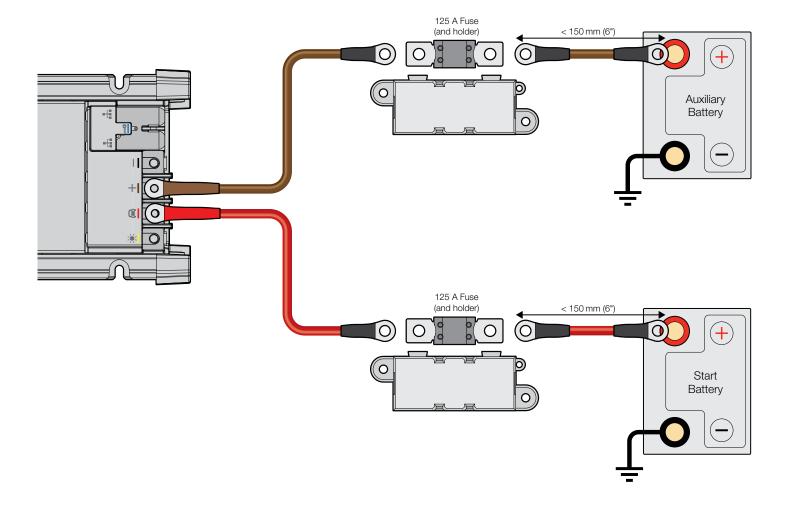

577 USA

Electronics Ptv Ltd.

USA +1 (704) 247 5150 Canada +1 (604) 260 5512 Mexico +52 (558) 526 2898

Design and specifications are subject to change without notice.

Copyright © 2022 REDARC Electronics Pty Ltd. All rights reserved.

REDARC® and THE POWER OF REDARC® are trademarks of REDARC

# **LUG AND HEATSHRINK ASSEMBLY**

Strip the end of the cable back enough to ensure the insulation does not enter the barrel of the Lug when fully inserted.



Insert the stripped wires into the barrel of the Lug.

Slide the Heatshrink over the cable.





Shrink the Heatshrink.



# **FUSE KIT ASSEMBLY**

Order of installing Bolt in the Fuse Holder:

- 1. MEGA Fuse
- 2. Lug with Heatshrink and cable
- 3. Spring Washer
- 4. Nut



# **BMS12100 INSTALLATION**

Auxiliary and Start Battery Connection





### CONTACT

Tech Support 1300 REDARC

Head Office +61 8 8322 4848

New Zealand +64 9 222 1024

UK & Europe +44 (0)20 3930 8109

#### redarc.com.au

USA +1 (704) 247 5150 Canada +1 (604) 260 5512 Mexico +52 (558) 526-2898

#### redarcelectronics.com

INST222-1 EN