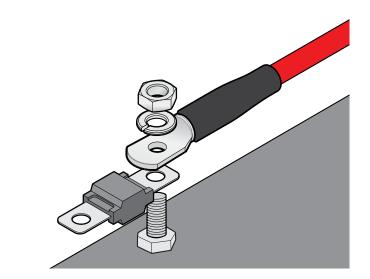

# **FUSE KIT ASSEMBLY**

Order of installing Bolt in the Fuse Holder:

- 1. MEGA Fuse
- 2. Lug with Heatshrink and cable
- 3. Spring Washer
- 4. Nut