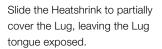

# **LUG AND HEATSHRINK ASSEMBLY**

Strip the end of the cable back enough to ensure the insulation does not enter the barrel of the Lug when fully inserted.

Insert the stripped wires into the barrel of the Lug.

Slide the Heatshrink over the cable.

Shrink the Heatshrink.