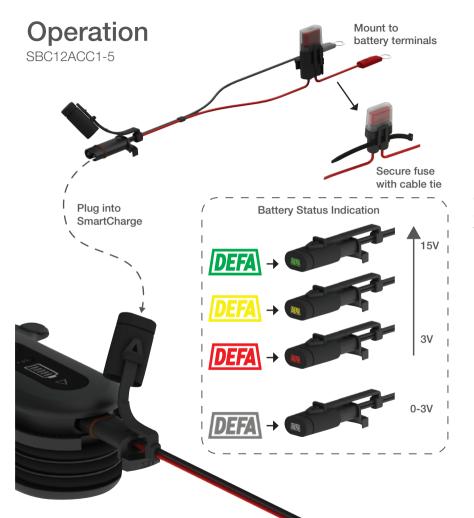

#### **EASY TO GET STARTED:**

Place the clamps on the battery, for ease of connection when charging.

Place the indicator in a convenient location for monitoring battery status.

#### **EASY TO CHECK:**

- GREEN = Battery is in good condition
- YELLOW = Battery should be charged
- RED = Battery requires charging

## **EASY TO CHARGE:**

Remove the lid of the indicator to access the connector. Plug in to your SmartCharge and press "on" to start charging. It's that simple.