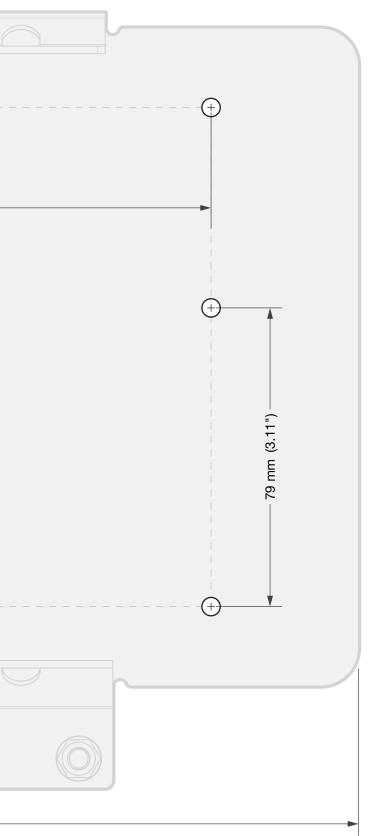

## ALPHA150 BATTERY TRAY MOUNTING TEMPLATE

This template is for installation of the **LBATMB-001** Alpha150 Battery Tray.

For important information about safety, mounting location, fastener selection and mounting instructions, refer to the Instruction Manual supplied with the Battery Tray.

## 4 mm (0.16") (+)(+70 mm (2.76") 130 mm (5.12") 200 mm (7.87") 132 mm (5.2") (6.85") 205 mm (8.07") 174 mm 53 mm (2.09") Ø4.5 mm (0.18") 10 PLACES (+)(+)21 mm (0.83") -27 mm-(1.06") - 39 mm (1.54") —•

278 mm (10.95")

INST351-1