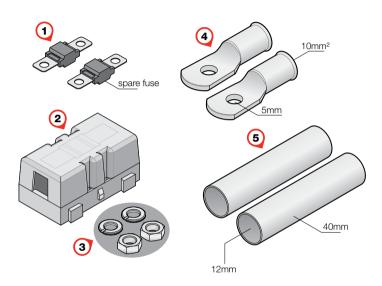

## **KIT CONTENTS**

| No. | Part                                      | Quantity |
|-----|-------------------------------------------|----------|
| 1   | 30 A MIDI Fuse                            | 2        |
| 2   | Fuse Holder                               | 1        |
| 3   | Nut and Spring Washer to suit Fuse Holder | 2        |
| 4   | Lug                                       | 2        |
| 5   | Heatshrink                                | 2        |

<sup>\*</sup>The Lugs provided are intended for a 10 mm² cable. If using a smaller cable gauge, insert with conductor foldback; if using larger cable gauge, source a larger lug.