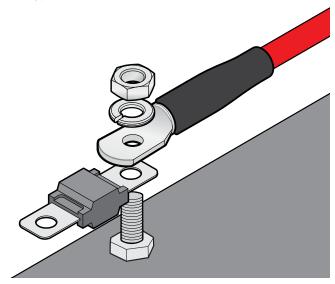

# **LUG AND HEATSHRINK ASSEMBLY**

Strip the end of the cable back enough to ensure the insulation does not enter the barrel of the Lug when fully inserted.

Slide the Heatshrink over the cable.

Crimp the Lug using the correct crimping tool.

# **FUSE KIT ASSEMBLY**

Order of installing Bolt in the Fuse Holder:

- 1. MIDI Fuse
- 2. Lug with Heatshrink and cable
- 3. Spring Washer
- 4. Nut