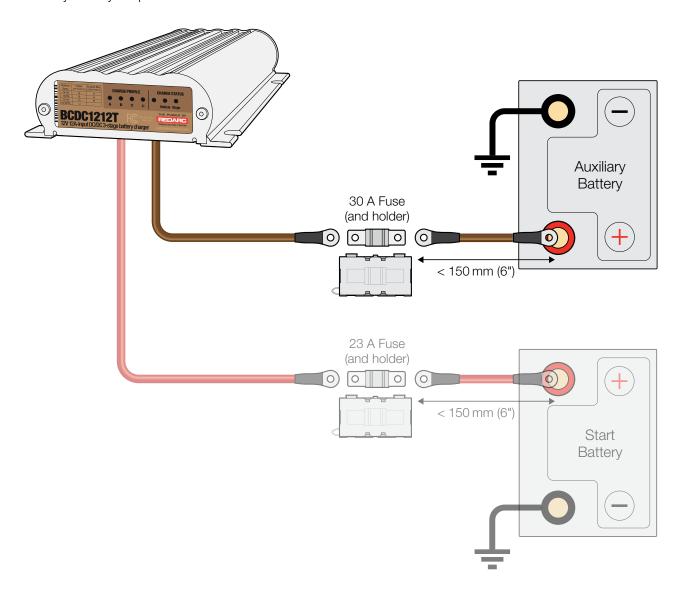

08 Component Dr. Smithfield, NC 27577 USA

USA +1 (704) 247 5150 Canada +1 (604) 260 5512 Mexico +52 (558) 526 2898

Design and specifications are subject to change without notice.

Copyright © 2022 REDARC Electronics Pty Ltd. All rights reserved.

REDARC® and THE POWER OF REDARC® are trademarks of REDARC Electronics Pty Ltd.

# **LUG AND HEATSHRINK ASSEMBLY**

Strip the end of the cable back enough to ensure the insulation does not enter the barrel of the Lug when fully inserted.



Slide the Heatshrink over the cable.



Crimp the Lug using the correct crimping tool.





# **FUSE KIT ASSEMBLY**

Order of installing Bolt in the Fuse Holder:

- 1. MIDI Fuse
- 2. Lug with Heatshrink and cable
- 3. Spring Washer
- 4. Nut



# **BCDC1212T INSTALLATION**

Auxiliary Battery Output Connection





#### CONTACT

## **Tech Support**

1300 REDARC

#### **Head Office**

+61 8 8322 4848

#### **New Zealand**

+64 9 222 1024

#### **UK & Europe**

+44 (0)20 3930 8109

#### USA

+1 (704) 247 5150

#### Canada

+1 (604) 260 5512

#### Mexico

+52 (558) 526-2898

#### redarcelectronics.com

INST162-3 EN