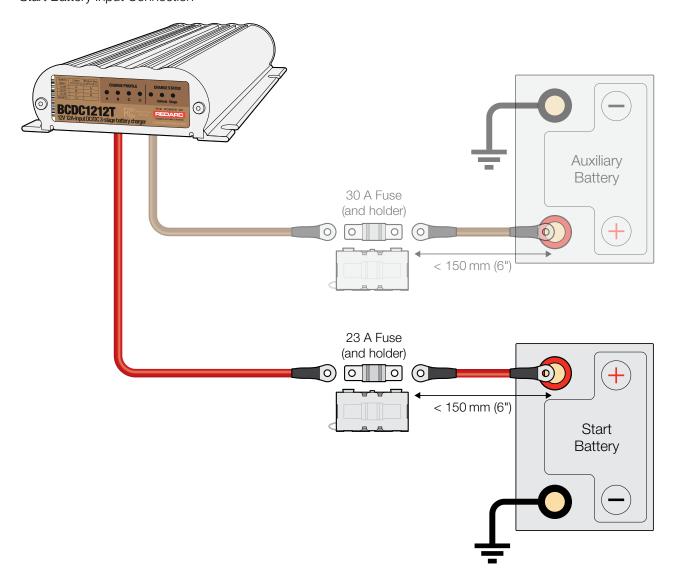

04) 260 5512 Mexico +52 (558) 526 2898

Design and specifications are subject to change without notice.

Copyright © 2022 REDARC Electronics Pty Ltd. All rights reserved.

REDARC® and THE POWER OF REDARC® are trademarks of REDARC Electronics Pty Ltd.

# **LUG AND HEATSHRINK ASSEMBLY**

Strip the end of the cable back enough to ensure the insulation does not enter the barrel of the Lug when fully inserted.



Slide the Heatshrink over the cable.



Crimp the Lug using the correct crimping tool.



Slide the Heatshrink to partially cover the Lug, leaving the Lug tongue exposed.



# **FUSE KIT ASSEMBLY**

Order of installing Bolt in the Fuse Holder:

- 1. MIDI Fuse
- 2. Lug with Heatshrink and cable
- 3. Spring Washer
- 4. Nut



# **BCDC1212T INSTALLATION**

Start Battery Input Connection





## CONTACT

# **Tech Support**

1300 REDARC

## **Head Office**

+61 8 8322 4848

## **New Zealand**

+64 9 222 1024

## **UK & Europe**

+44 (0)20 3930 8109

#### USA

+1 (704) 247 5150

#### Canada

+1 (604) 260 5512

#### Mexico

+52 (558) 526-2898

#### redarcelectronics.com

INST161-2 EN