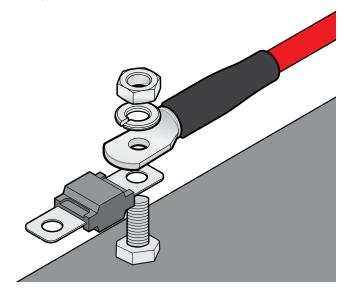

# **LUG AND HEATSHRINK ASSEMBLY**

Strip the end of the cable back enough to ensure the insulation does not enter the barrel of the Lug when fully inserted.

Slide the Heatshrink over the cable.

Crimp the Lug using the correct crimping tool.

Slide the Heatshrink to partially cover the Lug, leaving the Lug tongue exposed.

# **FUSE KIT ASSEMBLY**

Order of installing Bolt in the Fuse Holder:

- 1. MIDI Fuse
- 2. Lug with Heatshrink and cable
- 3. Spring Washer
- 4. Nut