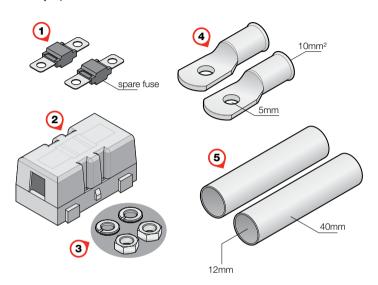

## KIT CONTENTS

| No. | Part                                      | Quantity |
|-----|-------------------------------------------|----------|
| 1   | 23 A MIDI Fuse                            | 2        |
| 2   | Fuse Holder                               | 1        |
| 3   | Nut and Spring Washer to suit Fuse Holder | 2        |
| 4   | Lug*                                      | 2        |
| 5   | Heatshrink                                | 2        |

<sup>\*</sup>The Lugs provided are intended for a 10 mm² cable. If using a smaller cable gauge, insert with conductor foldback; if using larger cable gauge, source a larger lug.