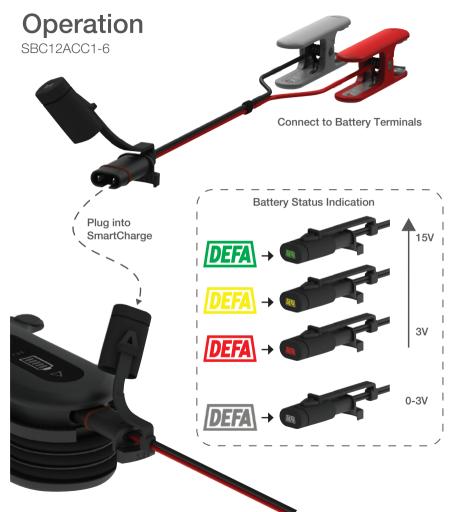

### **EASY TO GET STARTED:**

Place the clamps on the battery, for ease of connection when charging.

Place the indicator in a convenient location for monitoring battery status.

- GREEN = Battery is in good condition
- YELLOW = Battery should be charged
- RED = Battery requires charging

#### EASY TO CHARGE:

Remove the lid of the indicator to access the connector. Plug in to your SmartCharge and press "on" to start charging. It's that simple.