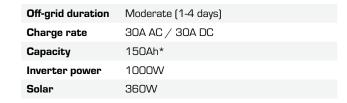

# WEEKENDER.

TVMS-WEEKENDER23-NA

Experience spontaneous escapes with our Weekender Package. Ideal for short getaways, it guarantees essential comforts, from keeping drinks cold to charging your devices, so you can fully enjoy serene weekends or spontaneous road trips. The Weekender Package provides the power you need, without the complexities.

#### INCLUDES:

- Manager30 Battery Management System
- TVMS Rogue
- 2x 180W Fixed solar
- 1000W Inverter
- \*Optional 150Ah lithium battery & battery bracket (TVMS-WEEKENDERBAT23-NA)