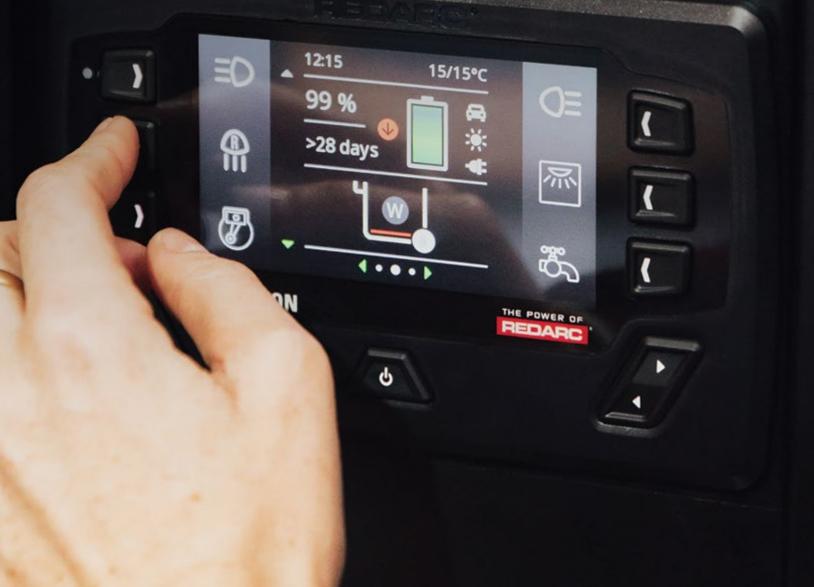

### **REDVISION.**

Control & monitor your entire vehicle system from one simple and compact display or intuitive smartphone app.

# REDVISION MULTIPLEXING

RedVision is more than a control solution; it unifies all REDARC products into one cohesive system, enhancing your RV offering. Effortlessly manage devices like fridges, lights, inverters and water pumps through the RedVision display or app.