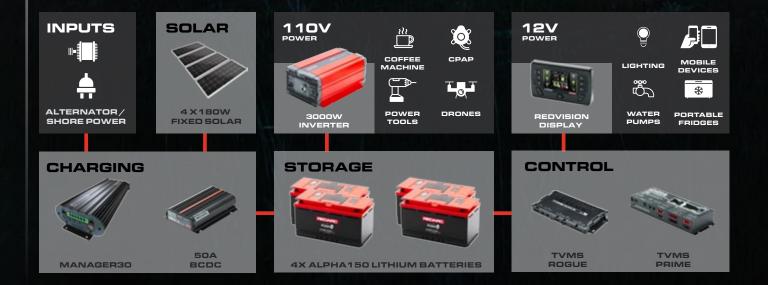

### VAN & RV.

Explore REDARC's versatile power solutions, ensuring seamless integration and peace of mind. Elevate your offerings with our user-friendly RedVision RV Multiplexing System, offering total control from one display. Renowned for its real-time, on-the-spot configuration via smartphone app, RedVision facilitates effortless customization, providing unparalleled capability to adapt each build to the unique needs of your customers.

#### EXPEDITION. TVMS-EXPEDITION23-NA

Unleash your grand adventures with the Expedition Package. Crafted for true nomads, it delivers robust power for extended off-grid living. From cooling your van to staying connected in remote spots, it ensures resilience and autonomy for boundless exploration. REDARC's Expedition system keeps your journey powered and unforgettable.

| Off-grid duration | Long (10+ nights) |
|-------------------|-------------------|
| Charge rate       | 30A AC / 80A DC   |
| Capacity          | 600Ah*            |
| Inverter power    | 3000W             |
| Solar             | 720W              |

#### INCLUDES:

- Manager30 Battery Management System
- BCDC1250D
- TVMS Rogue
- TVMS Prime
- 4x 180W Fixed solar
- 3000W Inverter
- \*Optional 4x 150Ah lithium batteries & battery brackets (TVMS-EXPEDITIONBAT23-NA)

#### TRAILBLAZER. TVMS-TRAILBLAZER23-NA

Fuel your exploration with the Trailblazer Package. Ideal for adventurers seeking a longer getaway, it ensures power for rugged terrains, coastal drives, and remote campsites. Stay connected and comfortable, managing power efficiently for lighting, cooking, and entertainment during extended journeys.

#### INCLUDES:

- Manager30 Battery Management System
- BCDC1250D
- TVMS Prime
- TVMS Rogue
- 3x 180W Fixed solar
- 2000W Inverter
- \*Optional 2x 150Ahlithium batteries & battery brackets (TVMS-TRAILBLAZERBAT23-NA)

| Off-grid duration | Extended (5-10 days) |
|-------------------|----------------------|
| Charge rate       | 30A AC / 80A DC      |
| Capacity          | 300Ah*               |
| Inverter power    | 2000W                |
| Solar             | 540W                 |

# WEEKENDER.

TVMS-WEEKENDER23-NA

Experience spontaneous escapes with our Weekender Package. Ideal for short getaways, it guarantees essential comforts, from keeping drinks cold to charging your devices, so you can fully enjoy serene weekends or spontaneous road trips. The Weekender Package provides the power you need, without the complexities.

#### INCLUDES:

- Manager30 Battery Management System
- TVMS Rogue
- 2x 180W Fixed solar
- 1000W Inverter
- \*Optional 150Ah lithium battery & battery bracket (TVMS-WEEKENDERBAT23-NA)