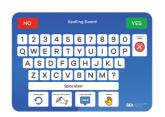

## **Spelling Board**

YES

1
2
3
4
5
6
7
8
9
0
Indicate of mistake of mistake

Spacebar