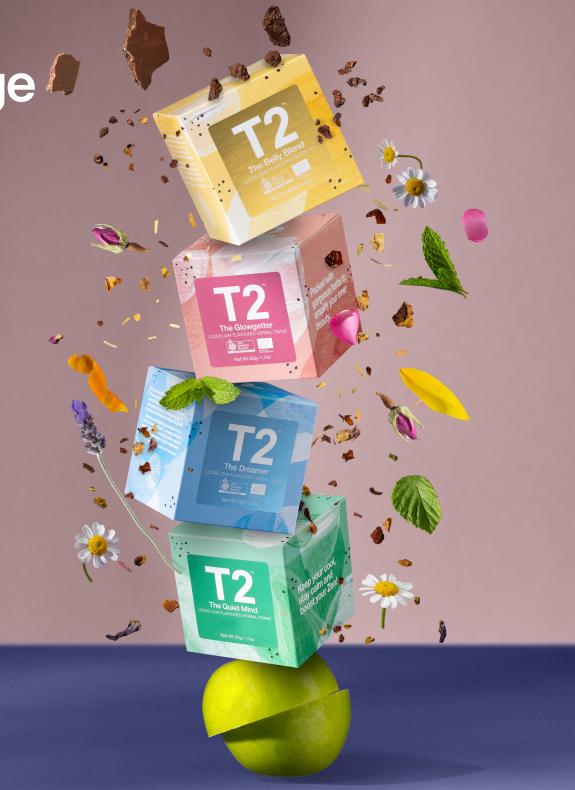

#### The Quiet Mind

HERBAL TISANE

Breathe in soothing peppermint, lemongrass and eucalyptus while adaptogenic herbs ashwagandha and schisandra deflect stressors of all kinds.

#### The Belly Blend

FLAVOURED BLACK TEA

Solve your stomach woes while getting you choccy fix with our blend of fermented pu-erh black tea, cacao nibs, chicory and marshmallow root.

#### The Glowgetter

HERBAL TISANE

A powerful blend of nettle, rose, vanilla and linden. Tastes like a floral bouquet and will have you feeling fresh as a daisy.

#### The Dreamer

HERBAL TISANE

Indulge in a dreamy blend of hops, valerian and lemon balm to ensure the gentlest landing on your pillow.

RRP \$26.00

Classic Icon Tin Range

Our stylish and iconic tins are the perfect way to keep your favourite T2 blends fresher for longer. Sip and share more cuppas with maximum taste!