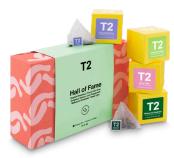

#### Hall of Fame

6 x LOOSE LEAF MINI CUBES

Our Hall of Fame collection contains our most popular tea and tisanes in classic loose leaf format, loved by sippers across the globe. From smooth black teas to soothing herbals, these sips are the crème de la crème, the top of the pops, the bee's teas.

RRP \$70.00