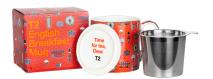

#### **English Breakfast Boxed Mug**

400ml

H210BC946

RRP \$50.00

#### Sydney Breakfast Boxed Mug

400ml

H210BC982

RRP \$50.00

Matched to your favourite T2 teas, these mugs are inspired by the vibes of some of our most popular teas. The fine bone china and robust stainless steel infuser make them a tea drinker's dream.

#### **Specifications**

Body: Fine bone china Infusers: Stainless steel Care: Gentle hand wash. Not suitable for dishwasher or microwave.