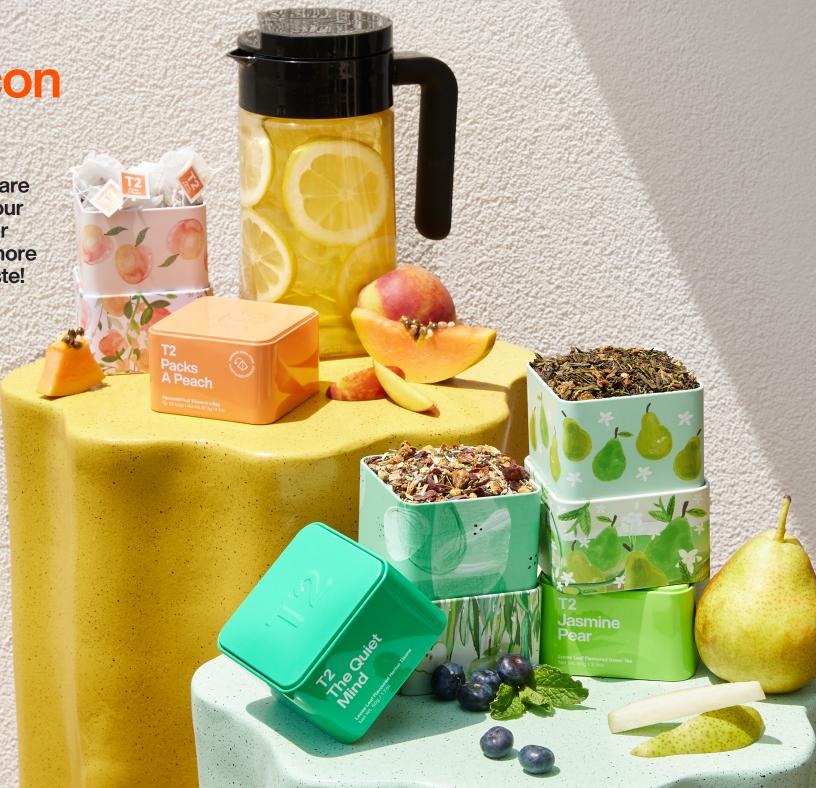

#### The Dreamer

HERBAL TISANE

Indulge in a dreamy blend of hops, valerian and lemon balm to ensure the gentlest landing on your pillow.

RRP \$26.00

Classic Icon Tin Range

Our stylish and iconic tins are the perfect way to keep your favourite T2 blends fresher for longer. Sip and share more cuppas with maximum taste!

Please note! We've just launched the Updated Icon Tin with a chic new design. The Classic Icon Tins are available in limited capacity so don't miss out if you love our original design.

#### Jasmine Pear

HERBAL TISANE

B115AI020

T115AI137

RRP \$29.00

Sensational green tea comes alive with delicate jasmine and crisp pear.

\_\_\_\_\_ 25pk

85g

#### Packs A Peach

HERBAL TISANE

B130AI014

RRP \$29.00

RRP \$29.00

The boldest, brightest peach flavours with papaya, apple and chicory for extra sweet fruitness.

RRP \$29.00

100g