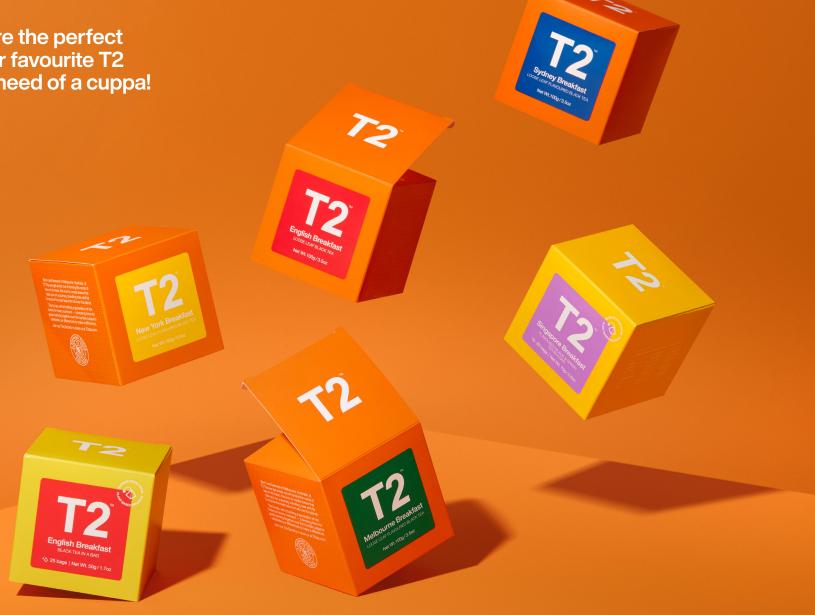

## Tea Gift Cubes

Our classic Gift Cubes are the perfect way to sip and share your favourite T2 blends with someone in need of a cuppa!