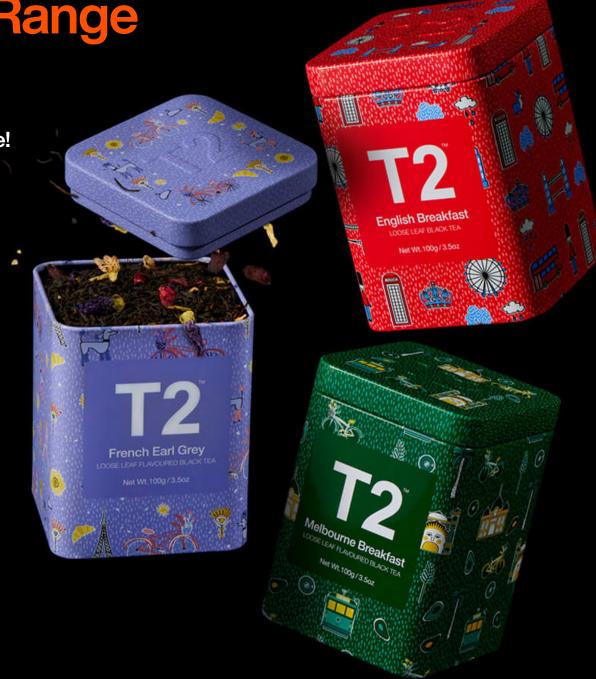

Please note! We've just launched the Updated Icon Tin with a chic new design. The Classic Icon Tins are available in limited capacity so don't miss out if you love our original design.

#### **Classic Icon Tin Range**

#### Chai

FLAVOURED BLACK TEA

Complex, spicy and incredibly tasty, our signature chai blend is a unique classic.

#### **English Breakfast**

BLACK TEA

A traditional blend of Sri Lankan brokenleaf teas that produces a coppery liquor with an assertive aroma.

#### French Earl Grey

FLAVOURED BLACK TEA

A medium-bodied black tea base with pretty petals and notes of fruit that play with classic bergamot in an inspiring, bold and refined infusion.