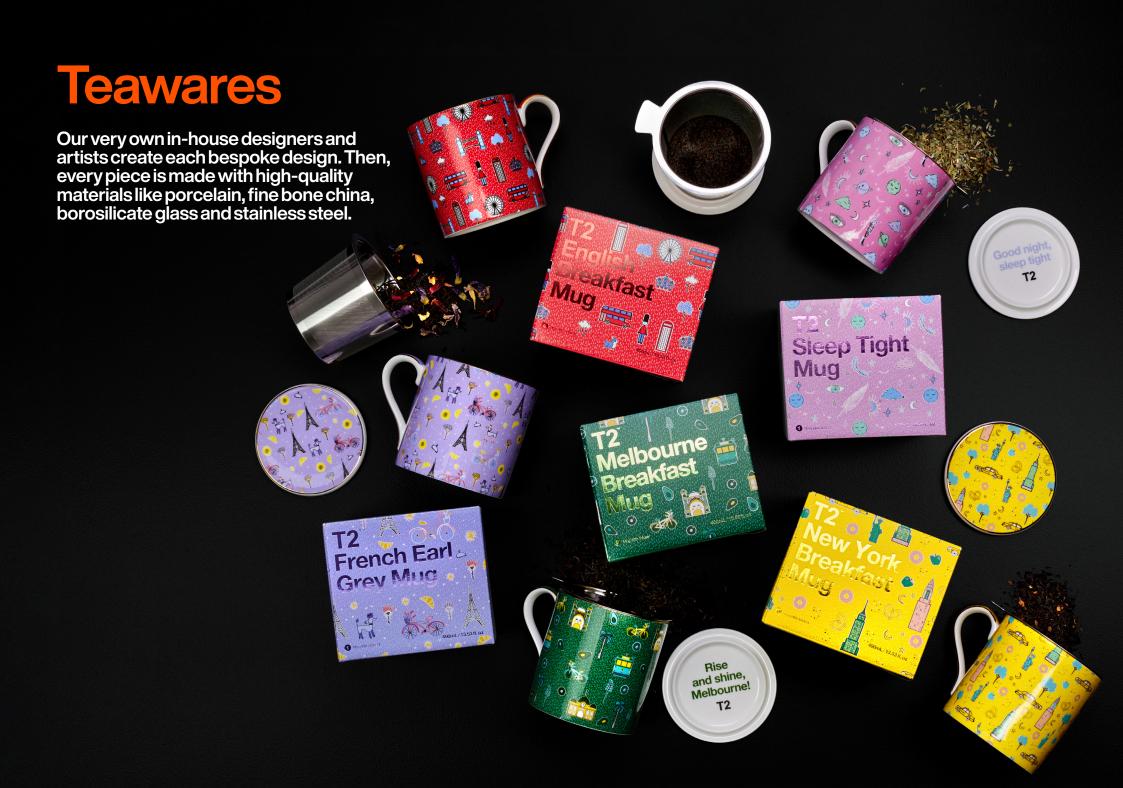

#### **Iconic Mugs**

#### **English Breakfast Boxed Mug**

400ml

H210BC946

RRP \$50.00

#### French Earl Grey Boxed Mug

H210BC945

RRP \$50.00

#### Melbourne Breakfast Boxed Mug

400ml

H210BC947

RRP \$50.00

#### New York Breakfast Boxed Mug

400ml

H210BC949

RRP \$50.00

#### Sleep Tight Boxed Mug

400ml

H210BC948

RRP \$50.00

#### Sydney Breakfast Boxed Mug

400ml

H210BC982

RRP \$50.00

Matched to your favourite T2 teas, these mugs are inspired by the vibes of some of our most popular teas. The fine bone china and robust stainless steel infuser make them a tea drinker's dream.

#### **Specifications**

Body: Fine bone china Infusers: Stainless steel Care: Gentle hand wash. Not suitable for dishwasher or microwave.