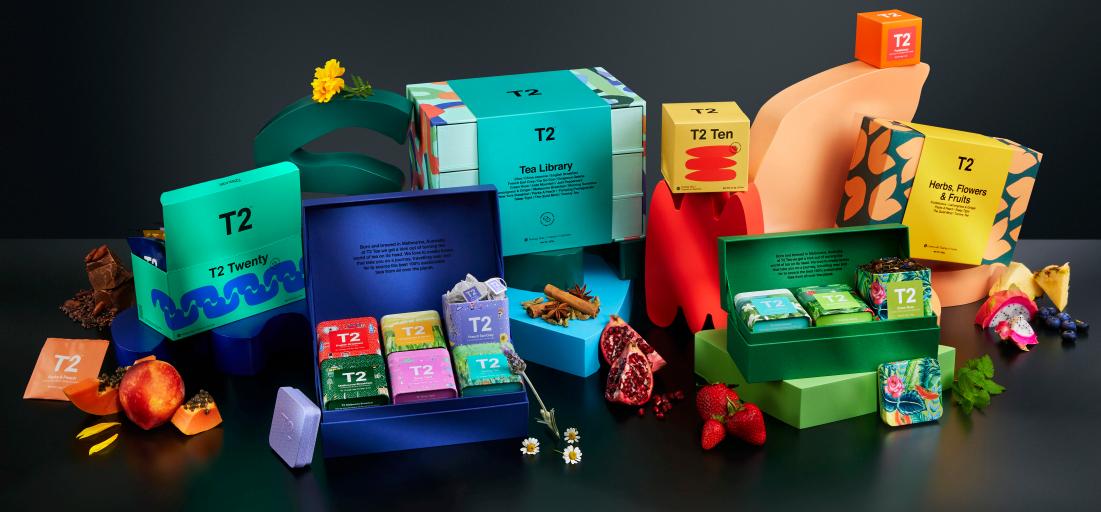

#### Hall of Fame

6 x LOOSE LEAF MINI CUBES

Our Hall of Fame collection contains our most popular tea and tisanes in classic loose leaf format, loved by sippers across the globe. From smooth black teas to soothing herbals, these sips are the crème de la crème, the top of the pops, the bee's teas.

#### Herbs, Flowers & Fruits

6 x LOOSE LEAF MINI CUBES

This refined collection of caffeine-free brews contains the very best of our herbs, flowers and fruits in classic loose leaf format, loved by sippers across the globe. From sweet, fresh peach to aromatic ginger, these tisanes can be sipped all day long.

#### Tea Library

90 x TEABAG SACHETS

This is our compendium of classics and the ultimate collection for any tea lover. With 18 teas and tisanes to choose from, you're sure to find new favourites as you browse the Tea Library's classic black teas, zesty fruits, graceful greens and aromatic herbals. You'll be the envy of every tea party with this top shelf selection!