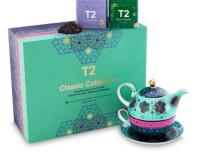

#### Classic Collection

1x FINE BONE CHINA TEA FOR ONE, 2 x LOOSE LEAF COLLECTIBLE MINI TINS

It doesn't get more classic than this. Pause for the perfect team moment with our all-time favourite Moroccan Teleidoscope T41, along with the iconic fruity and floral French Earl Grey and the silky vanilla notes of Melbourne Breakfast, both in collectible loose leaf mini tins.

T145AK794

RRP \$98.00