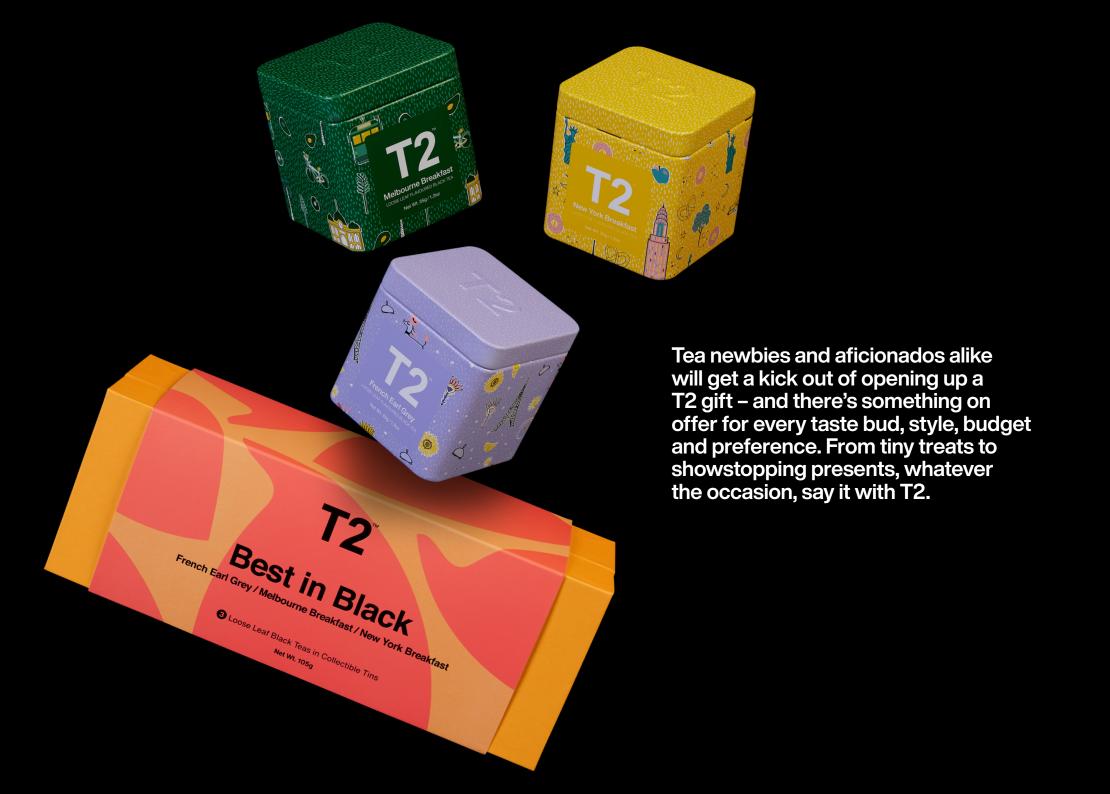

#### Best in Black

3 x LOOSE LEAF MINI TINS

A collectible trio of our very finest black teas. Start your day with the vibrant vanilla notes of Melbourne Breakfast or the syrupy pancake flavours of New York Breakfast.

When the afternoon rolls in, explore the floral and fruity flourishes of French Earl Grey.

T145AK770

RRP \$55.00