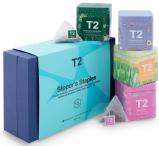

#### Sipper's Staples

6 x TEABAG MINI TINS

The essential six teas no kitchen is complete without! Take your pick from the perfect assortment of black teas and herbal tisanes in teabags. Seize the day with bold morning brews, enliven the afternoon with a floral sensation and sit down to a serene evening with soothing herbals.

T145AK778

RRP \$85.00