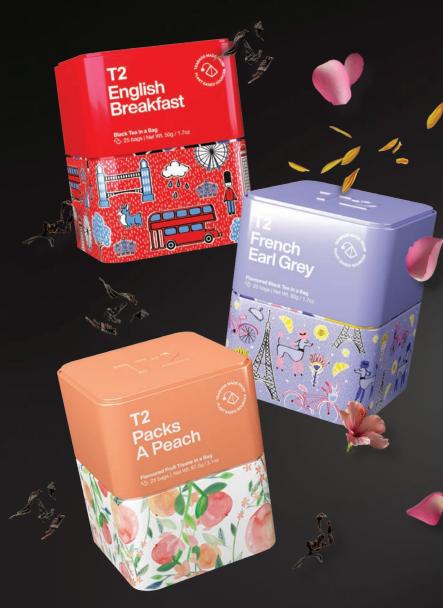

#### Packs A Peach

Tea Bag Icon Tin B130AI014 | Fruit Tisane

The boldest, brightest peach flavours with papaya, apple and chicory for extra sweet fruitness.

25pk RRP: \$30.00 **English Breakfast** 

Tea Bag Icon Tin B120AI014 | Black Tea

A robust, coppery Sri Lankan tea with brisk, bold flavours. Perfect with milk.

25pk RRP: \$27.00

25pk RRP: \$30.00 French Earl Grey Tea Bag Icon Tin

B125AI039 | Black Tea

Black tea with sweet fruits, rose, sunflower and hibiscus, with a touch of bergamot to finish.

25pk RRP: \$30.00

Tea Bag Icon Tin B125AI041 | Black Tea