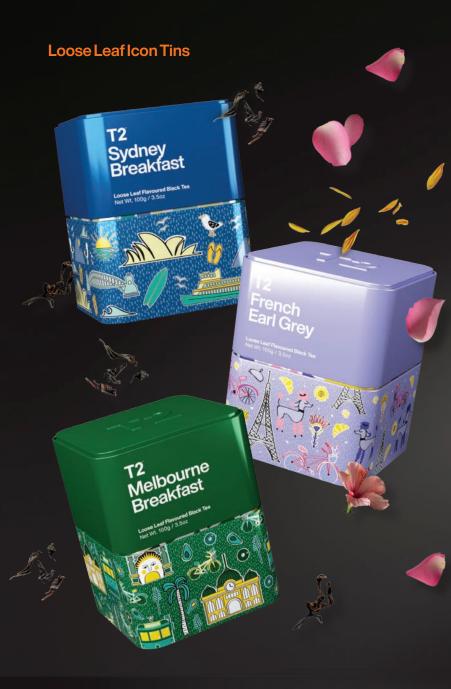

#### **Sydney Breakfast**

Loose Leaf Icon Tin T125Al141 | Black Tea

Like the big smoke, this brew is bold, brisk and smoky. A bergamot edge rounds the whole thing out.

100g RRP: \$30.00

#### **Melbourne Breakfast**

Loose Leaf Icon Tin T125Al138 | Black Tea

Indulge and sip a smooth blend velvety vanilla.

100g RRP: \$30.00

#### **Sleep Tight**

Loose Leaf Icon Tin T140Al152 Herbal Tisane

A trio of lemon balm, lavender and rose to help you wind down at sundown.

50g RRP: \$30.00 **French Earl Grey** Loose Leaf Icon Tin T125Al137 | Black Tea

Black tea with sweet fruits, rose, sunflower and hibiscus, with a touch of bergamot to finish.

100g RRP: \$30.00

Loose Leaf Icon Tin T125Al139 | Black Tea

A pancake-inspired tea made with full-bodied black tea, maple syrup flavours and cinnamon.