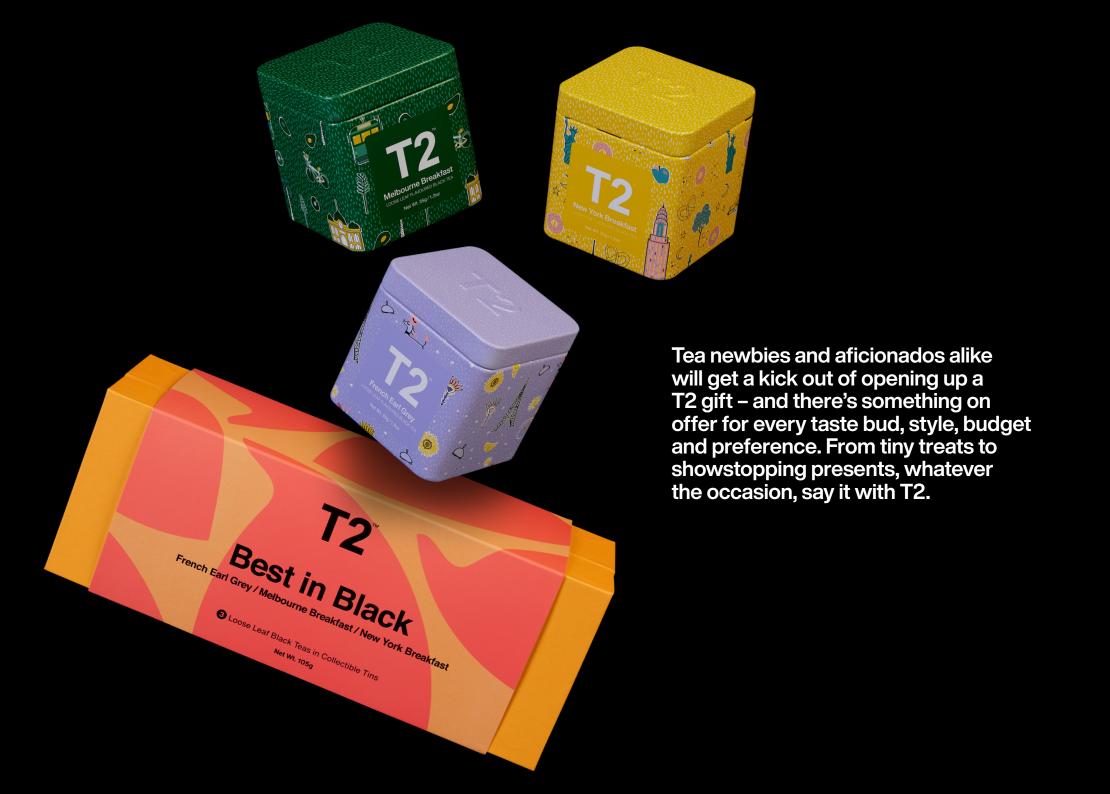

#### Best in Black

3 × LOOSE LEAF MINITINS

A collectible trio of our very finest black teas. Start your day with the vibrant vanilla notes of Melbourne Breakfast or the syrupy pancake flavours of New York Breakfast.

When the afternoon rolls in, explore the floral and fruity flourishes of French Earl Grev.

T145AK770

RRP \$45.00