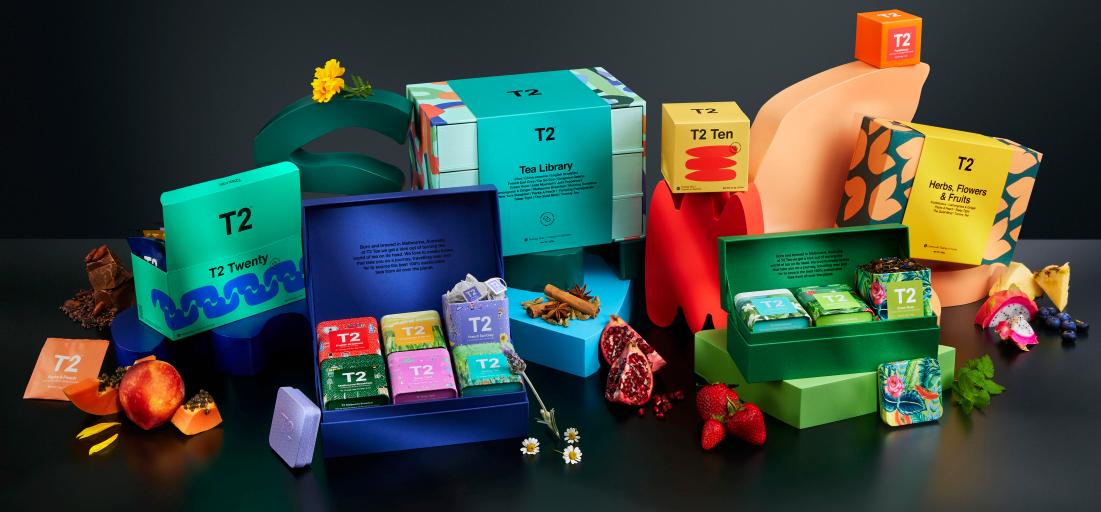

#### Tea Library

90 x TEABAG SACHETS

This is our compendium of classics and the ultimate collection for any tea lover. With 18 teas and tisanes to choose from, you're sure to find new favourites as you browse the Tea Library's classic black teas, zesty fruits, graceful greens and aromatic herbals. You'll be the envy of every tea party with this top shelf selection!

#### Herbs, Flowers & Fruits

6 x LOOSE LEAF MINI CUBES

This refined collection of caffeine-free brews contains the very best of our herbs, flowers and fruits in classic loose leaf format, loved by sippers across the globe. From sweet, fresh peach to aromatic ginger, these tisanes can be sipped all day long.

#### Hall of Fame

6 x LOOSE LEAF MINI CUBES

Our Hall of Fame collection contains our most popular tea and tisanes in classic loose leaf format, loved by sippers across the globe. From smooth black teas to soothing herbals, these sips are the crème de la crème, the top of the pops, the bee's teas.