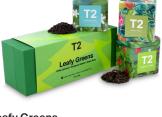

#### **Leafy Greens**

3 x LOOSE LEAF MINI TINS

A fresh trio of our very finest green teas. Take your pick from the delicately scented China Jasmine, delight in lashings of strawberries and cream with Gorgeous Geisha or sip the fresh, tropical and floral accords of Green Rose.

T145AK772