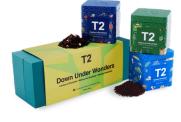

#### **Down Under Wonders**

3 x LOOSE LEAF MINITINS

A tower of three iconic T2 Aussie brews! For Sydney Breakfast, think Earl Grey on Oxford Street, Craving a classic? Take Melbourne Breakfast with its vanilla and black tea. Then, look to the oats, coconut and rose in Canberra Breakfast to bring good counsel to your daily cuppa.