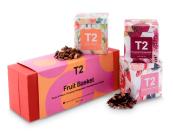

#### Fruit Basket

3 x LOOSE LEAF MINITINS

A vibrant trio of our very finest fruit tisanes. Pluck the ripest fruits from the tree and take your pick from juicy and tart Pumping Pomegranate, smooth and summery Strawberries & Cream or luscious Packs a Peach for the ultimate sweet adventure.