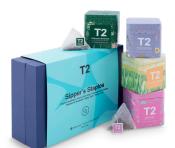

#### Deeper Sleeper

32 x TEABAG SACHETS

A comforting collection of four of our most prized night-time teas. You can rest assured that these sips will send you off to the land of nod with a calm mind.

T145AK754

BBP \$36.00