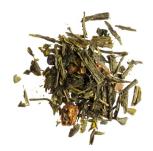

#### Singapore Breakfast

FLAVOURED BLACK & GREEN TEA

Reminiscent of kaya toast, this mix of pu-erh, green tea, coconut and pandan sings with richly sweet, toasty and coconutty flavours.

#### Singapore Breakfast

FLAVOURED BLACK & GREEN TEA

Reminiscent of kaya toast, this mix of puerh, green tea, coconut and pandan sings with richly sweet, toasty and coconutty flavours.

#### Singapore Breakfast

HERBAL TISANE

A surprising combo of green and black teas with coconut and pandan flavours and a moreish nuttiness.