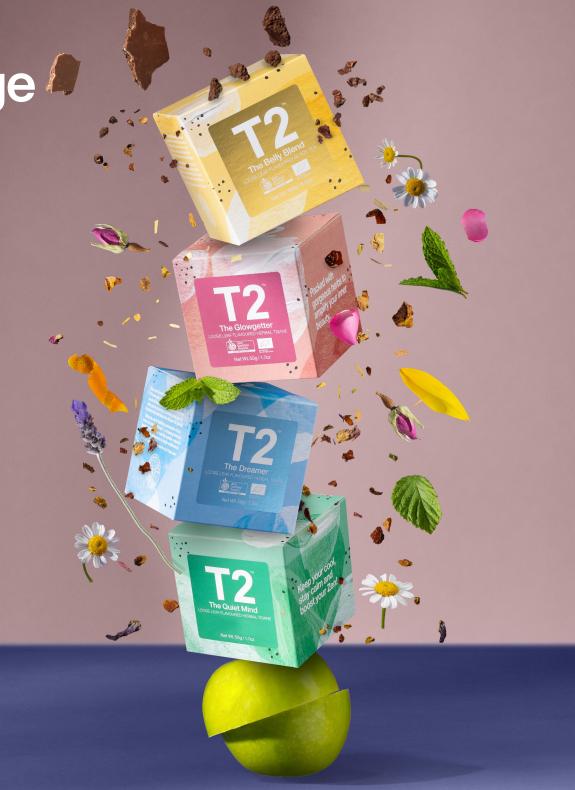

# **Wellness Range**

#### The Quiet Mind

HERBAL TISANE

Breathe in soothing peppermint, lemongrass and eucalyptus while adaptogenic herbs ashwagandha and schisandra deflect stressors of all kinds.

#### The Belly Blend

FLAVOURED BLACK TEA

Solve your stomach woes while getting you choccy fix with our blend of fermented pu-erh black tea, cacao nibs, chicory and marshmallow root.

#### The Glowgetter

HERBAL TISANE

A powerful blend of nettle, rose, vanilla and linden. Tastes like a floral bouquet and will have you feeling fresh as a daisy.

#### The Dreamer

HERBAL TISANE

Indulge in a dreamy blend of hops, valerian and lemon balm to ensure the gentlest landing on your pillow.

RRP \$24.00

Classic Icon Tin Range

Our stylish and iconic tins are the perfect way to keep your favourite T2 blends fresher for longer. Sip and share more cuppas with maximum taste!