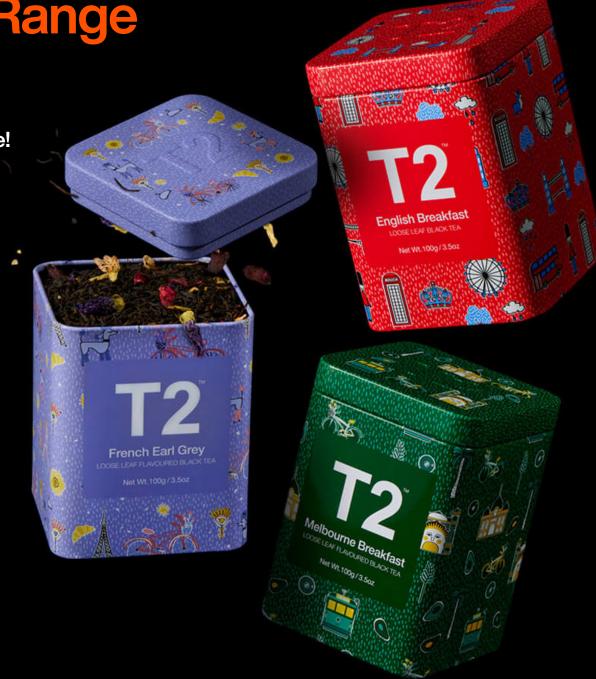

#### The Dreamer

HERBAL TISANE

Indulge in a dreamy blend of hops, valerian and lemon balm to ensure the gentlest landing on your pillow.

RRP \$24.00

Classic Icon Tin Range

Our stylish and iconic tins are the perfect way to keep your favourite T2 blends fresher for longer. Sip and share more cuppas with maximum taste!

## **Classic Icon Tin Range**

#### French Earl Grey

FLAVOURED BLACK TEA

A medium-bodied black tea base with pretty petals and notes of fruit that play with classic bergamot in an inspiring, bold and refined infusion.

RRP \$25.00

#### Melbourne Breakfast

FLAVOURED BLACK TEA

Indulge a little with this full-bodied vanilla sweet tea - bound to keep you cosy all year 'round.