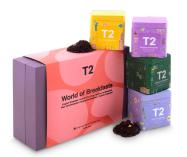

#### World of Breakfasts

6 × LOOSE LEAF MINITINS

Mix it up each morning with your own kit of our best breakfast blends and let your daily cuppa take you on the trip of a lifetime - think stopovers in Singapore, Paris. Sydney and New York!