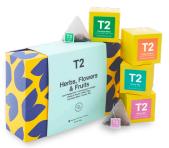

#### Herbs, Flowers & Fruits

6 x LOOSE LEAF MINI CUBES

This refined collection of caffeine-free brews contains the very best of our herbs, flowers and fruits in classic loose leaf format, loved by sippers across the globe. From sweet, fresh peach to aromatic ginger, these tisanes can be sipped all day long.