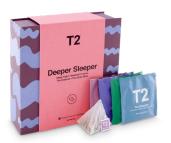

#### Deeper Sleeper

32 x TEABAG SACHETS

A comforting collection of four of our most prized night-time teas. You can rest assured that these sips will send you off to the land of nod with a calm mind.

T145AK754