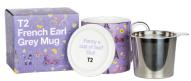

conut and rose in Canberra Breakfast to bring good counsel to your daily cuppa.

T145AK769





#### World of Breakfasts

6 × LOOSE LEAF MINITINS

Mix it up each morning with your own kit of our best breakfast blends and let your daily cuppa take you on the trip of a lifetime - think stopovers in Singapore, Paris. Sydney and New York!

T145AK779

RRP \$75.00

RRP \$75.00



6 x TEABAG MINI TINS

The essential six teas no kitchen is complete without! Take your pick from the perfect assortment of black teas and herbal tisanes in teabags. Seize the day with bold morning brews, enliven the afternoon with a floral sensation and sit down to a serene evening with soothing herbals.

T145AK778

RRP \$75.00



# **Iconic Mugs**



#### **English Breakfast Boxed Mug**

400ml

H210BC946

RRP \$44.00



#### French Earl Grey Boxed Mug

H210BC945

RRP \$44.00



#### Melbourne Breakfast Boxed Mug

400ml

H210BC947

RRP \$44.00



#### New York Breakfast Boxed Mug

400ml

H210BC949

RRP \$44.00



#### Sleep Tight Boxed Mug

400ml

H210BC948

RRP \$44.00



#### Sydney Breakfast Boxed Mug

400ml

H210BC982

RRP \$44.00

Matched to your favourite T2 teas, these mugs are inspired by the vibes of some of our most popular teas. The fine bone china and robust stainless steel infuser make them a tea drinker's dream.

#### **Specifications**

Body: Fine bone china Infusers: Stainless steel Care: Gentle hand wash. Not suitable for dishwasher or microwave.

# **Brew Tools**



# **Brew Tools**



We make sure there's a gadget for every tea lover, so you can brew it your way – with minimal fuss, an