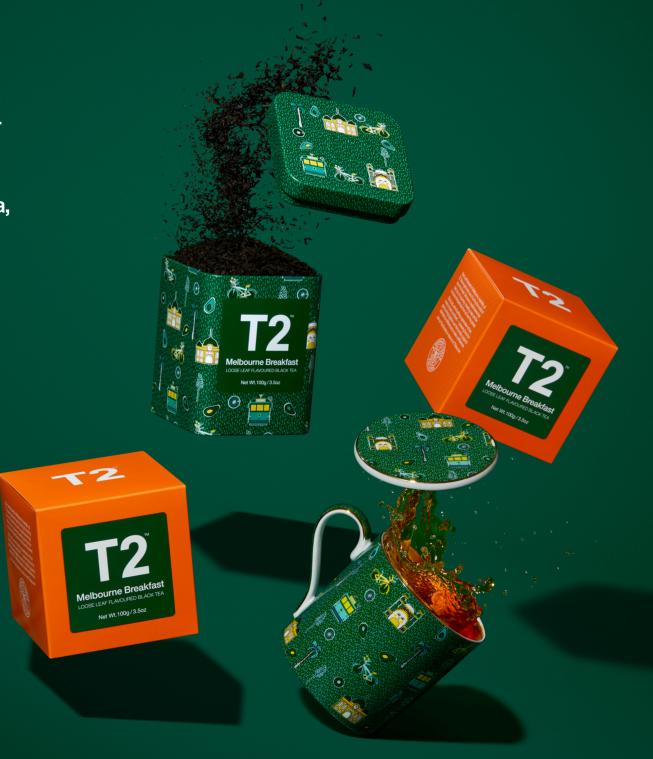

#### Melbourne Breakfast

FLAVOURED BLACK TEA

Indulge a little with this full-bodied vanilla sweet tea - bound to keep you cosy all year 'round.