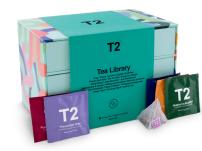

#### Tea Library

90 x TEABAG SACHETS

This is our compendium of classics and the ultimate collection for any tea lover. With 18 teas and tisanes to choose from, you're sure to find new favourites as you browse the Tea Library's classic black teas, zesty fruits, graceful greens and aromatic herbals. You'll be the envy of every tea party with this top shelf selection!

T145AK759