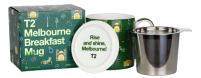

to your daily cuppa.

T145AK769





#### World of Breakfasts

6 × LOOSE LEAF MINITINS

Mix it up each morning with your own kit of our best breakfast blends and let your daily cuppa take you on the trip of a lifetime - think stopovers in Singapore, Paris. Sydney and New York!

T145AK779

RRP \$75.00

RRP \$75.00



6 x TEABAG MINI TINS

The essential six teas no kitchen is complete without! Take your pick from the perfect assortment of black teas and herbal tisanes in teabags. Seize the day with bold morning brews, enliven the afternoon with a floral sensation and sit down to a serene evening with soothing herbals.

T145AK778

RRP \$75.00



# **Iconic Mugs**



#### **English Breakfast Boxed Mug**

400ml

H210BC946

RRP \$44.00



#### French Earl Grey Boxed Mug

H210BC945

RRP \$44.00



#### Melbourne Breakfast Boxed Mug

400ml

H210BC947

RRP \$44.00



#### New York Breakfast Boxed Mug

400ml

H210BC949

RRP \$44.00



#### Sleep Tight Boxed Mug

400ml

H210BC948

RRP \$44.00



#### Sydney Breakfast Boxed Mug

400ml

H210BC982

RRP \$44.00

Matched to your favourite T2 teas, these mugs are inspired by the vibes of some of our most popular teas. The fine bone china and robust stainless steel infuser make them a tea drinker's dream.

#### **Specifications**

Body: Fine bone china Infusers: Stainless steel Care: Gentle hand wash. Not suitable for dishwasher or microwave.

# **Brew Tools**



# **Brew Tools**



We make sure there's a gadget for every tea lover, so you can brew it your way – with minimal fuss, and maximum style.

# Tea Gift Cubes

Our classic Gift Cubes