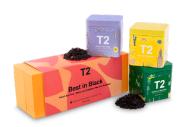

#### Best in Black

3 × LOOSE LEAF MINITINS

A collectible trio of our very finest black teas. Start your day with the vibrant vanilla notes of Melbourne Breakfast or the syrupy pancake flavours of New York Breakfast.

When the afternoon rolls in, explore the floral and fruity flourishes of French Earl Grev.

T145AK770

RRP \$45.00