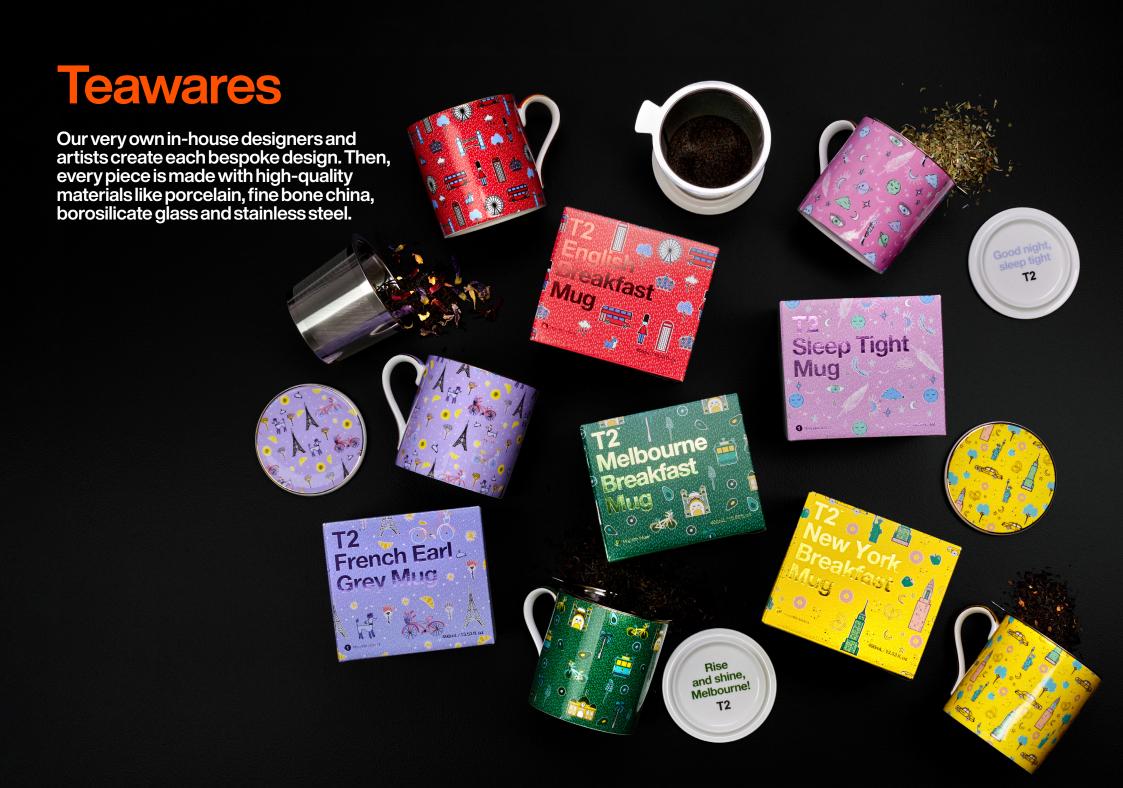

# **Iconic Mugs**

#### **English Breakfast Boxed Mug**

400ml

H210BC946

RRP \$44.00

#### French Earl Grey Boxed Mug

H210BC945

RRP \$44.00

#### Melbourne Breakfast Boxed Mug

400ml

H210BC947

RRP \$44.00

#### New York Breakfast Boxed Mug

400ml

H210BC949

RRP \$44.00

#### Sleep Tight Boxed Mug

400ml

H210BC948

RRP \$44.00

#### Sydney Breakfast Boxed Mug

400ml

H210BC982

RRP \$44.00

Matched to your favourite T2 teas, these mugs are inspired by the vibes of some of our most popular teas. The fine bone china and robust stainless steel infuser make them a tea drinker's dream.

#### **Specifications**

Body: Fine bone china Infusers: Stainless steel Care: Gentle hand wash. Not suitable for dishwasher or microwave.