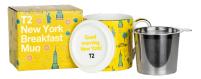

OSE LEAF MINITINS

Mix it up each morning with your own kit of our best breakfast blends and let your daily cuppa take you on the trip of a lifetime - think stopovers in Singapore, Paris. Sydney and New York!

T145AK779

RRP \$75.00

RRP \$75.00



6 x TEABAG MINI TINS

The essential six teas no kitchen is complete without! Take your pick from the perfect assortment of black teas and herbal tisanes in teabags. Seize the day with bold morning brews, enliven the afternoon with a floral sensation and sit down to a serene evening with soothing herbals.

T145AK778

RRP \$75.00



# **Iconic Mugs**



#### **English Breakfast Boxed Mug**

400ml

H210BC946

RRP \$44.00



#### French Earl Grey Boxed Mug

H210BC945

RRP \$44.00



#### Melbourne Breakfast Boxed Mug

400ml

H210BC947

RRP \$44.00



#### New York Breakfast Boxed Mug

400ml

H210BC949

RRP \$44.00



#### Sleep Tight Boxed Mug

400ml

H210BC948

RRP \$44.00



#### Sydney Breakfast Boxed Mug

400ml

H210BC982

RRP \$44.00

Matched to your favourite T2 teas, these mugs are inspired by the vibes of some of our most popular teas. The fine bone china and robust stainless steel infuser make them a tea drinker's dream.

#### **Specifications**

Body: Fine bone china Infusers: Stainless steel Care: Gentle hand wash. Not suitable for dishwasher or microwave.

# **Brew Tools**



# **Brew Tools**



We make sure there's a gadget for every tea lover, so you can brew it your way – with minimal fuss, and maximum style.

# Tea Gift Cubes

Our classic Gift Cubes are the perfect way to sip and share your favourite T2 blends with so