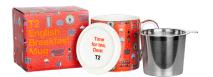

ne Breakfast with its vanilla and black tea. Then, look to the oats, coconut and rose in Canberra Breakfast to bring good counsel to your daily cuppa.

T145AK769





#### World of Breakfasts

6 × LOOSE LEAF MINITINS

Mix it up each morning with your own kit of our best breakfast blends and let your daily cuppa take you on the trip of a lifetime - think stopovers in Singapore, Paris. Sydney and New York!

T145AK779

RRP \$75.00

RRP \$75.00



6 x TEABAG MINI TINS

The essential six teas no kitchen is complete without! Take your pick from the perfect assortment of black teas and herbal tisanes in teabags. Seize the day with bold morning brews, enliven the afternoon with a floral sensation and sit down to a serene evening with soothing herbals.

T145AK778

RRP \$75.00



# **Iconic Mugs**



#### **English Breakfast Boxed Mug**

400ml

H210BC946

RRP \$44.00



#### French Earl Grey Boxed Mug

H210BC945

RRP \$44.00



#### Melbourne Breakfast Boxed Mug

400ml

H210BC947

RRP \$44.00



#### New York Breakfast Boxed Mug

400ml

H210BC949

RRP \$44.00



#### Sleep Tight Boxed Mug

400ml

H210BC948

RRP \$44.00



#### Sydney Breakfast Boxed Mug

400ml

H210BC982

RRP \$44.00

Matched to your favourite T2 teas, these mugs are inspired by the vibes of some of our most popular teas. The fine bone china and robust stainless steel infuser make them a tea drinker's dream.

#### **Specifications**

Body: Fine bone china Infusers: Stainless steel Care: Gentle hand wash. Not suitable for dishwasher or microwave.

# **Brew Tools**



# **Brew Tools**



We make sure there's a gadget f