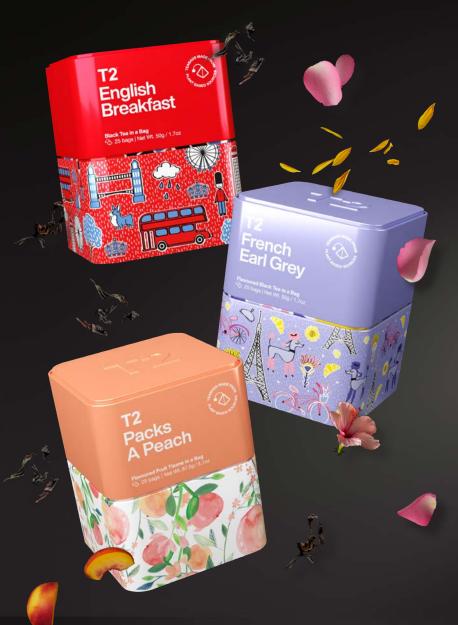

#### **English Breakfast**

Tea Bag Icon Tin B120Al014 | Black Tea

A robust, coppery Sri Lankan tea with brisk, bold flavours. Perfect with milk.

25pk RRP: \$30.00

## French Earl Grey

Tea Bag Icon Tin B125AI039 | Black Tea

Black tea with sweet fruits, rose, sunflower and hibiscus, with a touch of bergamot to finish.

25pk RRP: \$34.00

#### Packs A Peach

Tea Bag Icon Tin B130Al014 | Fruit Tisane

The boldest, brightest peach flavours with papaya, apple and chicory for extra sweet fruitness.

25pk RRP: \$34.00