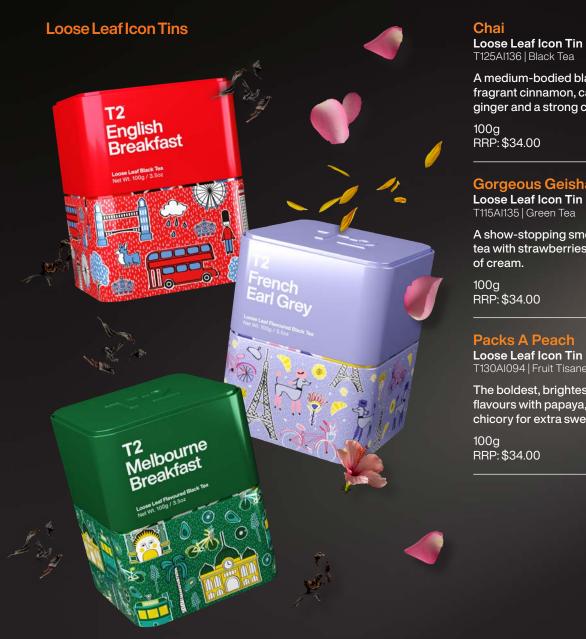

#### Chai

#### Loose Leaf Icon Tin

T125Al136 | Black Tea

Gorgeous Geisha

T115Al135 | Green Tea

Packs A Peach

Loose Leaf Icon Tin

T130Al094 | Fruit Tisane

The boldest, brightest peach

flavours with papaya, apple and

chicory for extra sweet fruitness.

A medium-bodied black tea with fragrant cinnamon, cardamom, ginger and a strong clove finish.

A show-stopping smooth green

100g RRP: \$34.00

of cream.

RRP: \$34.00

100g

100g

RRP: \$34.00

#### **Melbourne Breakfast**

#### Loose Leaf Icon Tin

T125Al138 | Black Tea

Indulge and sip a smooth blend tea with strawberries and lush hints of bold, malty black tea and rich

> 100g RRP: \$34.00

velvety vanilla.

#### **New York Breakfast**

**French Earl Grey** 

Loose Leaf Icon Tin

T125Al137 | Black Tea

#### Loose Leaf Icon Tin

T125Al139 | Black Tea

100g

RRP: \$34.00

A pancake-inspired tea made with full-bodied black tea, maple syrup flavours and cinnamon.

Black tea with sweet fruits, rose,

sunflower and hibiscus, with a

touch of bergamot to finish.

100g RRP: \$34.00