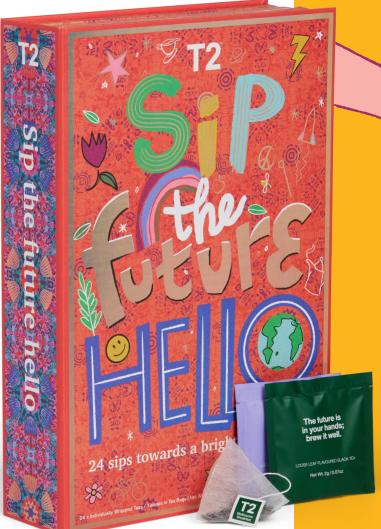

### Sip The Future Hello Advent Calendar

24x LOOSE LEAF SACHETS or 24x WRAPPED TEABAGS

Cups at the ready, tea lovers! The countdown is on and each of these teas is here to help you sip your way through the festive season. Twenty-four teas and tisanes await your discovery — ready to dance on your palate, sing to your senses and leave you with an aftertaste of pure joy.

T145AK736

RSP \$46.73

T145AK735

RSP \$46.73