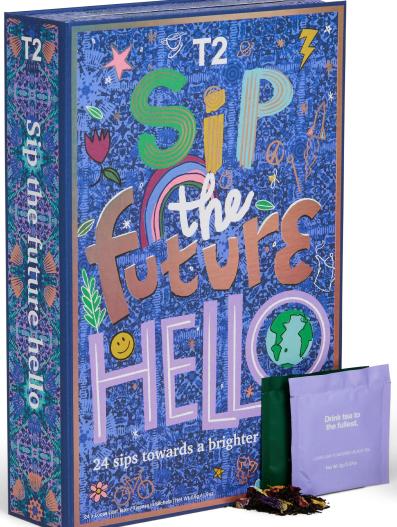

### Sip The Future Hello Advent Calendar

24x LOOSE LEAF SACHETS or 24x WRAPPED TEABAGS

Cups at the ready, tea lovers! The countdown is on and each of these teas is here to help you sip your way through the festive season. Twenty-four teas and tisanes await your discovery — ready to dance on your palate, sing to your senses and leave you with an aftertaste of pure joy.

T145AK736

RSP \$46.73

T145AK735

RSP \$46.73