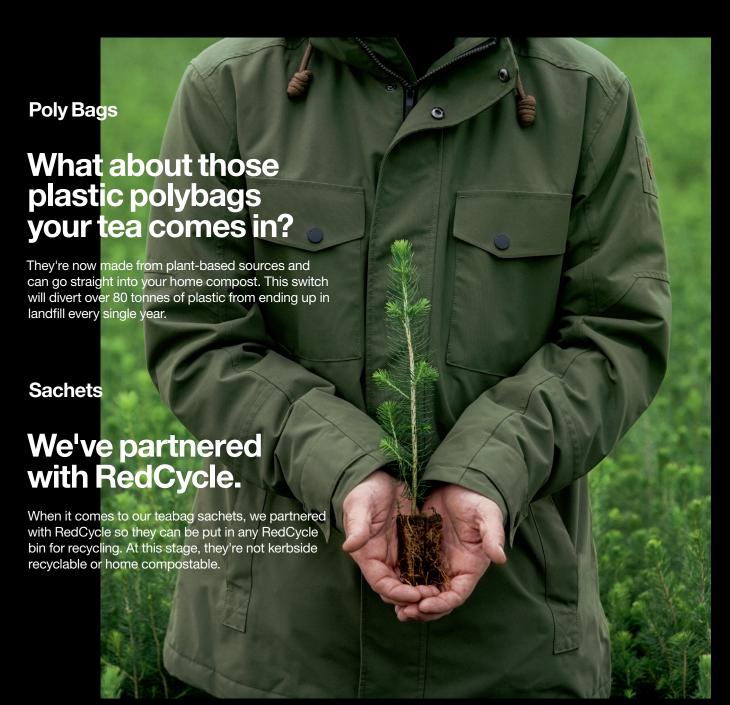

### **T2 Sustainability**

**Boxes** 

### The paper used to make our rigid boxes is FSC® certified.

It's also produced in a plant powered by hydroelectric and cogeneration power sources. Plus, they are also acid and heavy metal free. Strong enough to last even after the tea's all gone, we encourage you to keep this box and reuse it.

## This box plants trees and cleans waterways.

This packaging is FSC® certified and for every tree harvested, four new seedlings are planted.

Also, 99% of the water used in production is returned to waterways after careful cleaning – often cleaner than what it originally was! Oh, and 100% of the wood used is traceable and comes from sustainably managed forests.