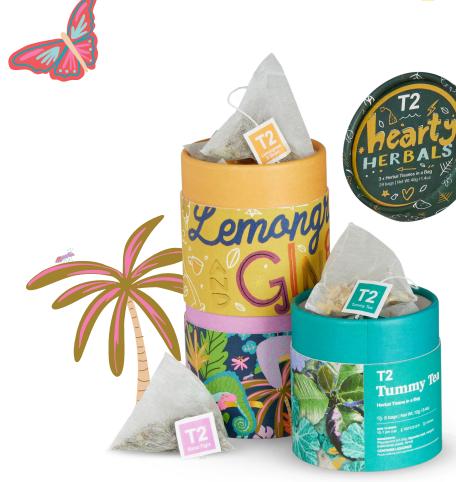

### **Hearty Herbals**

3x MINI TEABAG CARTONS

Three of our most tasty plant-powered brews stacked in a super cool tube. Sleep Tight is here to fluff your pillows; Tummy Tea will lull a festively indulged tum; and Lemongrass & Ginger will warm your core from the inside, out. How comforting.

T145AK743 A 8pk x 3

RSP \$28.04