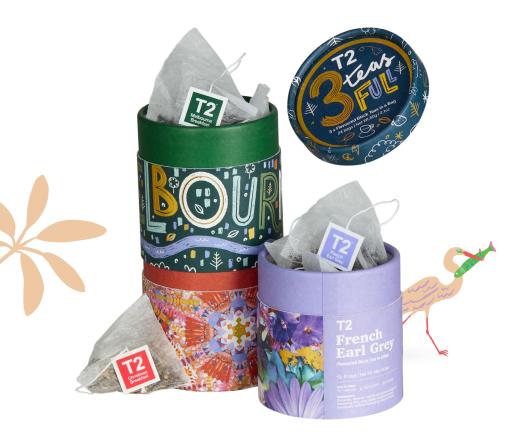

### 3 Teas Full

3x MINI TEABAG CARTONS

A trio of legendary teas stacked in a super cool tube. Fill up on floral notes and a hint of bergamot from French Earl Grey. Let Melbourne Breakfast's vanilla scents waft through your mornings and dive into spiced delights with a cup of Christmas Breakfast.

T145AK743 A 8pk x 3

RSP \$28.04