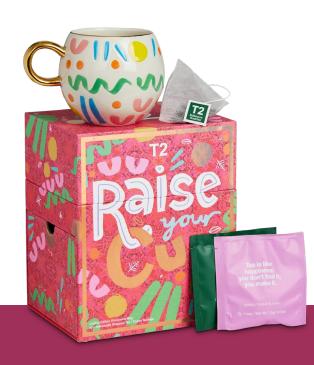

### **Raise Your Cup**

STONEWARE MUG + 15x WRAPPED TEABAGS

Sippers, this one's for you. Take a moment to pause, brew up a cup and enjoy the simple things: like a handetched stoneware tumbler painted in the most vibrant of hues. Plus, fifteen different and delicious teas to sip your way through.

T145AK738

RRP \$46.73

NOTE: PRODUCTION SAMPLE OF STONEWARE MUG SHOWN, FINAL DESIGN WILL DIFFER