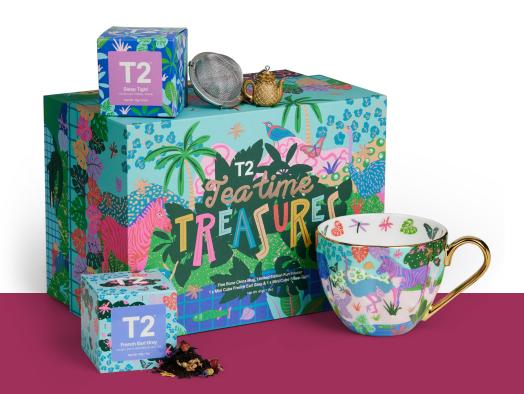

### **Tea Time Teasures**

FINE BONE CHINA MUG + FUN INFUSER + 2x MINI LOOSE LEAF CUBES

Sip and reflect with two floral favourites — Sleep Tight and French Earl Grey — from a limited-edition fine bone china cup that is so delightful, it'll make your tea moments even sweeter. Your new favourite teacup also comes with a golden pineapple infuser to complete the kit and further sweeten the deal.

T145AK741

RSP \$65.42