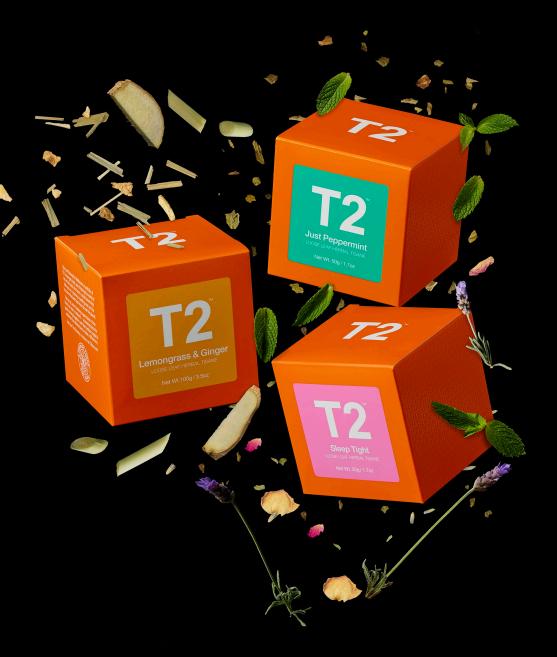

### **Feature Teas**

FLAVOURED BLACK TEA

Filled with familiar festive flavours, this classic gingerbread brew is the perfect Christmas morning cup!

FLAVOURED BLACK TEA

A delicious mess of creamy, custard-like flavours, this yuletide treat is loved for its indulgent dessert flavours.

Eggnog

Clementine Drizzle

FLAVOURED FRUIT TISANE

Nothing short of sunshine, this cuppa tastes of fluffy citrus sponge cake soaked in scrumptiously sweet clementine juice.

B125AI036 A 25pk

RSP \$28.04

### Merry Mulled Cider

FLAVOURED FRUIT TISANE

Like a bubbling pot of fragrant mulled spiced stewed apples and heart-

cider, this uplifting brew is equal parts warming cinnamon.

T130AE243 50g

RSP \$20.56

Here for a good time but not a long time! These fabulous festive feature teas are available in limited-edition seasonal flavours and iconic canisters. Which makes them the perfect gift to give this season.

FLAVOURED BLACK TEA

Try a velvety cup of pudding, as wafts of buttery cinnamon mingle with delectable caramel chunks and custard notes.

T125AE292 \_\_\_\_ 50g

RSP \$20.56

T130AE242 50g

RSP \$20.56

Dessert-like in its creaminess, this brew of silky-smooth panna cotta has been studded with jewels of sweet blueberries and plump raisins.