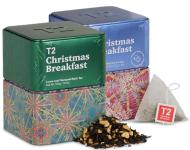

### **Feature Teas**

FLAVOURED BLACK TEA

Filled with familiar festive flavours, this classic gingerbread brew is the perfect Christmas morning cup!

FLAVOURED BLACK TEA

A delicious mess of creamy, custard-like flavours, this yuletide treat is loved for its indulgent dessert flavours.

### Merry Mulled Cider

FLAVOURED FRUIT TISANE

Like a bubbling pot of fragrant mulled spiced stewed apples and heart-

cider, this uplifting brew is equal parts warming cinnamon.

T130AE243 50g

RSP \$20.56

Here for a good time but not a long time! These fabulous festive feature teas are available in limited-edition seasonal flavours and iconic canisters. Which makes them the perfect gift to give this season.