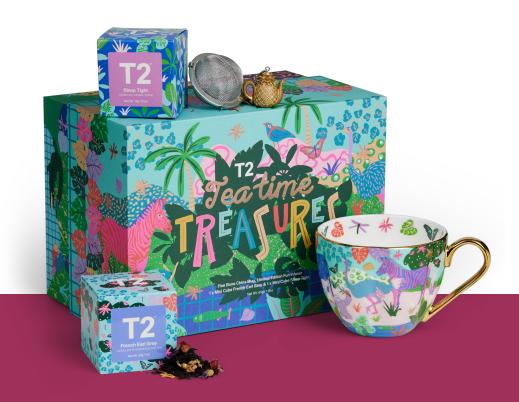

#### **Tea Time Treasures**

FINE BONE CHINA MUG + FUN INFUSER + 2x MINI LOOSE LEAF CUBES

Sip and reflect with two floral favourites — Sleep Tight and French Earl Grey — from a limited-edition fine bone china cup that is so delightful, it'll make your tea moments even sweeter. Your new favourite teacup also comes with a golden pineapple infuser to complete the kit and further sweeten the deal.

T145AK741

RRP £35.00