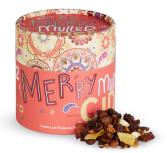

### Merry Mulled Cider

FLAVOURED FRUIT TISANE

Like a bubbling pot of fragrant mulled cider, this uplifting brew is equal parts spiced stewed apples and heartwarming cinnamon.

T130AE242 6 50g

dive in and open up twelve T2 teas whether you open one a month, or all at once, this is an opportunity to explore, experiment and be delighted by a new brew - all wrapped up in teabags to give you more time to enjoy the moment.