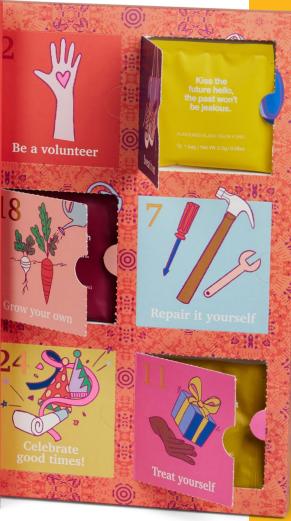

### **Advent Calendars**

Loose leaf

Teabags

24x WRAPPED TEABAGS

Cups at the ready, tea lovers! The countdown is on and each of these teas is here to help you sip your way through the festive season. Twenty-four teas and tisanes await your discovery — ready to dance on your palate, sing to your senses and leave you with an aftertaste of pure joy.

### Merry Mulled Cider

FLAVOURED FRUIT TISANE

Like a bubbling pot of fragrant mulled cider, this uplifting brew is equal parts spiced stewed apples and heartwarming cinnamon.

T130AE242 6 50g

dive in and open up twelve T2 teas whether you open one a month, or all at once, this is an opportunity to explore, experiment and be delighted by a new brew - all wrapped up in teabags to give you more time to enjoy the moment.