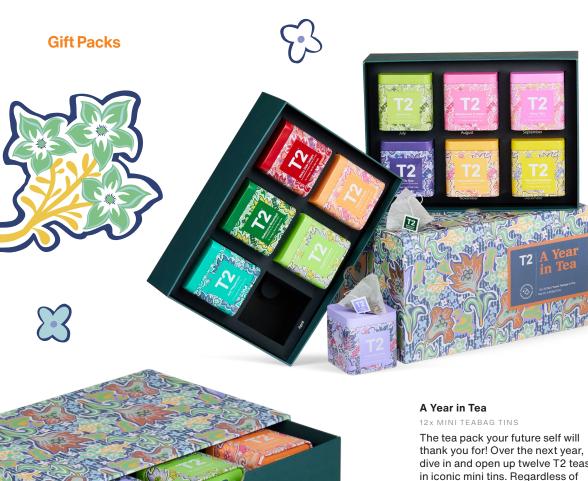

### Merry Mulled Cider

FLAVOURED FRUIT TISANE

Like a bubbling pot of fragrant mulled cider, this uplifting brew is equal parts spiced stewed apples and heartwarming cinnamon.

T130AE242 6 50g

dive in and open up twelve T2 teas whether you open one a month, or all at once, this is an opportunity to explore, experiment and be delighted by a new brew - all wrapped up in teabags to give you more time to enjoy the moment.