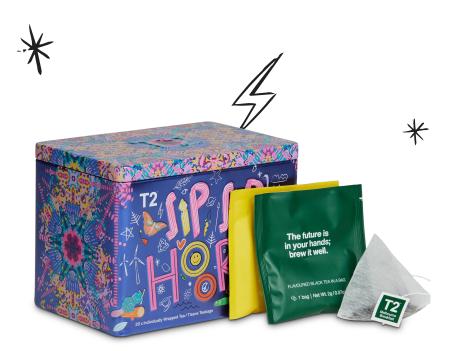

### Sip Sip Hooray

20x WRAPPED TEABAGS

A variety pack of twenty flavour-filled T2 teas? Yes, please! Explore old faithfuls and new favourites inside this limited-edition tin — we've made sure you can sip the rainbow with everything from black to green, fruits and herbals inside!