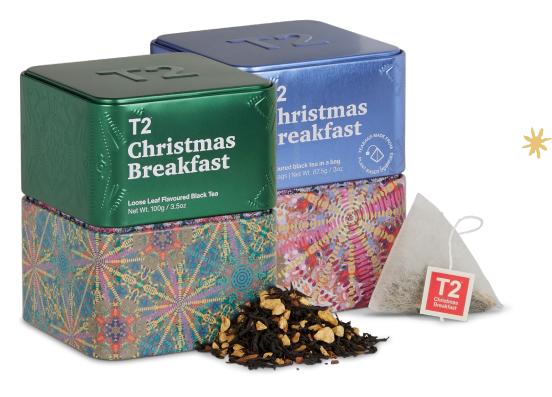

### **Christmas Breakfast**

FLAVOURED BLACK TEA

Filled with familiar festive flavours, this classic gingerbread brew is the perfect Christmas morning cup!

B125AI036 A 25pk

RRP £16.00 RRP £16.00