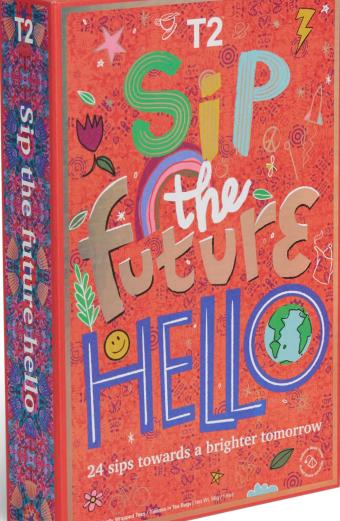

### **Advent Calendars**

Loose leaf

Teabags

24x WRAPPED TEABAGS

Cups at the ready, tea lovers! The countdown is on and each of these teas is here to help you sip your way through the festive season. Twenty-four teas and tisanes await your discovery — ready to dance on your palate, sing to your senses and leave you with an aftertaste of pure joy.