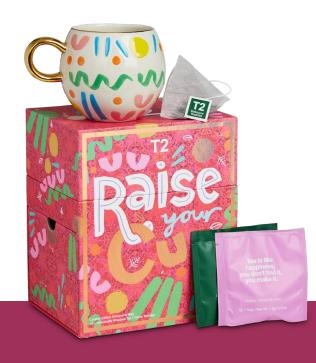

#### **Raise Your Cup**

STONEWARE MUG + 15x WRAPPED TEABAGS

Sippers, this one's for you. Take a moment to pause, brew up a cup and enjoy the simple things: like a handetched stoneware tumbler painted in the most vibrant of hues. Plus, fifteen different and delicious teas to sip your way through.

T145AK738

RRP £28.00

NOTE: PRODUCTION SAMPLE OF STONEWARE MUG SHOWN, FINAL DESIGN WILL DIFFER