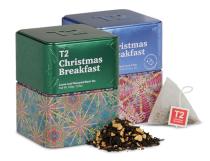

#### **Feature Teas**

Christmas Breakfast

Filled with familiar festive flavours, this classic gingerbread brew is the perfect Christmas morning cup!

| T125AI023 | <b>1</b> 00g | RRP \$26.00 |
|-----------|--------------|-------------|
| B125AI036 | <u> </u>     | RRP \$26.00 |