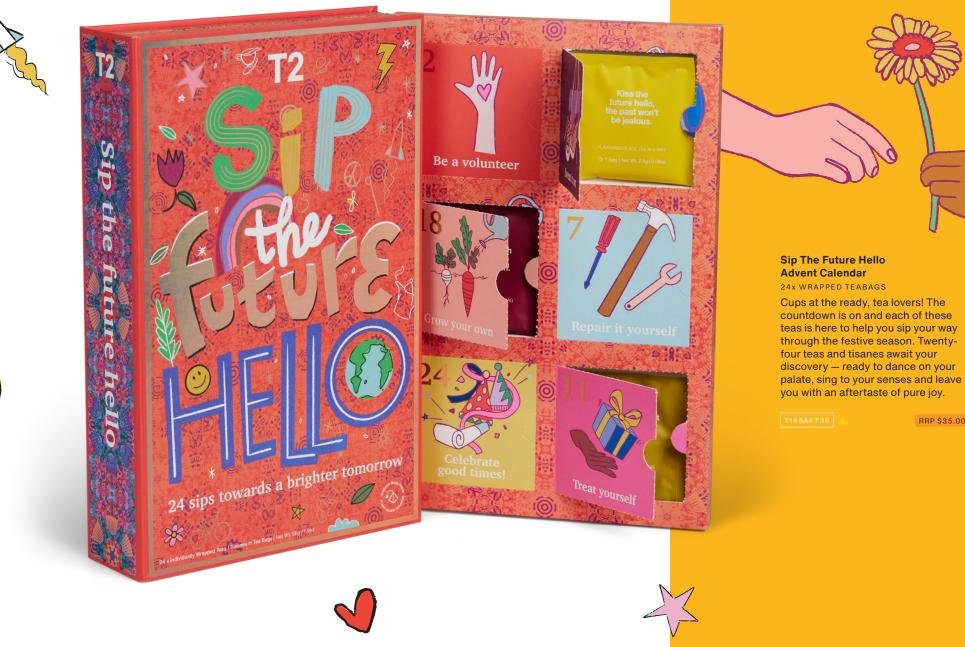

# T2 Wholesale Christmas 2022







## **Rediscover your taste for life with T2**

# This Festive Season, it's the little moments that matter

Moments to feel, dream, hope and share To bring your full self and a full cup to your table And appreciate and celebrate all that is good in life Set our intentions to create and do beautiful things in the year ahead And rediscover our taste for life, sipping the future with full hearts After all, we are all part of one big beautiful human brew So, look into your cup and love what you see When you see the world with your heart, every moment can be magical

It's the little moments that matter this Festive Season

JUU

#### **Advent Calendars**

Loose leaf

Teabags





RRP \$35.00

#### **Feature Teas**





Christmas Breakfast

Filled with familiar festive flavours, this classic gingerbread brew is the perfect Christmas morning cup!

| T125AI023 | <b>1</b> 00g | RRP \$26.00 |
|-----------|--------------|-------------|
| B125AI036 | <u> </u>     | RRP \$26.00 |

**Eggnog** FLAVOURED BLACK TEA

A delicious mess of creamy, custard-like flavours, this yuletide treat is loved for its indulgent dessert flavours.





Bread & Butter Pudding

Try a velvety cup of pudding, as wafts of buttery cinnamon mingle with delectable caramel chunks and custard notes.







spiced stewed apples and heart-

Like a bubbling pot of fragrant mulled

cider, this uplifting brew is equal parts

Merry Mulled Cider

warming cinnamon.

FLAVOURED FRUIT TISANE

RRP \$15.00

RRP \$2