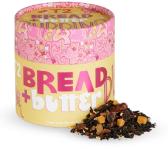

**Eggnog** FLAVOURED BLACK TEA

A delicious mess of creamy, custard-like flavours, this yuletide treat is loved for its indulgent dessert flavours.

Bread & Butter Pudding

Try a velvety cup of pudding, as wafts of buttery cinnamon mingle with delectable caramel chunks and custard notes.