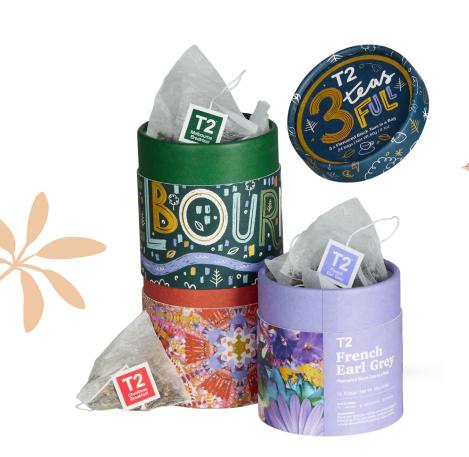

------------|
| B125AI036 | <u> </u>     | RRP \$26.00 |

**Eggnog** FLAVOURED BLACK TEA

A delicious mess of creamy, custard-like flavours, this yuletide treat is loved for its indulgent dessert flavours.





Bread & Butter Pudding

Try a velvety cup of pudding, as wafts of buttery cinnamon mingle with delectable caramel chunks and custard notes.







spiced stewed apples and heart-

Like a bubbling pot of fragrant mulled

cider, this uplifting brew is equal parts

Merry Mulled Cider

warming cinnamon.

FLAVOURED FRUIT TISANE

RRP \$15.00

RRP \$26.00





Here for a good time but not a long time! These fabulous festive feature teas are available in limited-edition seasonal flavours and iconic canisters. Which makes them the perfect gift to give this season.



.

**Gift Packs** 







#### 3 Teas Full

3x MINI TEABAG CARTONS

A trio of legendary teas stacked in a super cool tube. Fill up on floral notes and a hint of bergamot from French Earl Grey. Let Melbourne Breakfast's vanilla scents waft through your mornings and dive into spiced delights with a cup of Christmas Breakfast.



#### Sip Sip Hooray

20x WRAPPED TEABAGS

A variety pack of twenty flavour-filled T2 teas? Yes, please! Explore old faithfuls and new favourites inside this limited-edition tin — we've made sure you can sip the rainbow with everything from black to green, fruits and herbals inside!

The future is in your hands; brew it well.

FLAVOURED BLACK TEA IN A BA



RRP \$22.00

**Gift Packs** 









#### Tea Time Treasures FINE BONE CHINA MUG + FUN INFUSER + 2x MINI LOOSE LEAF CUBES

Sip and refl