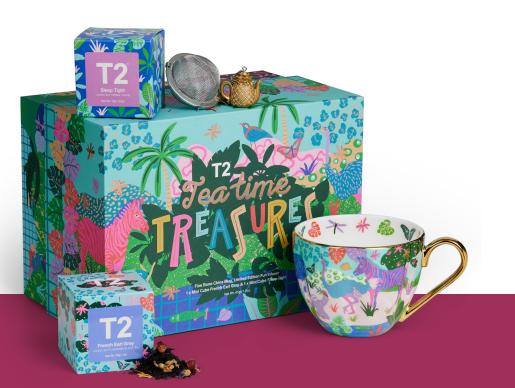

#### Raise Your Cup STONEWARE MUG + 15x WRAPPED TEABAGS

Sippers, this one's for you. Take a moment to pause, brew up a cup and enjoy the simple things: like a handetched stoneware tumbler painted in the most vibrant of hues. Plus, fifteen different and delicious teas to sip your way through.

T145AK738

RRP \$35.00

NOTE: PRODUCTION SAMPLE OF STONEWARE MUG SHOWN, FINAL DESIGN WILL DIFFER