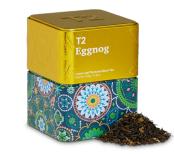

**Eggnog** FLAVOURED BLACK TEA

A delicious mess of creamy, custard-like flavours, this yuletide treat is loved for its indulgent dessert flavours.

Bread & Butter Pudding

Try a velvety cup of pudding, as wafts of buttery cinnamon mingle with delectable caramel chunks and custard notes.