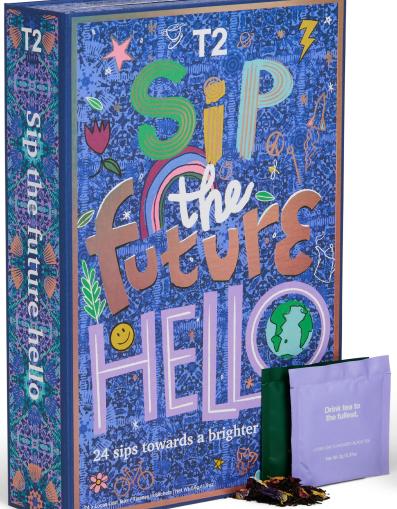

When you see the world with your heart, every moment can be magical

Teabags

24x LOOSE LEAF SACHETS or 24x WRAPPED TEABAGS

Cups at the ready, tea lovers! The countdown is on and each of these teas is here to help you sip your way through the festive season. Twenty-four teas and tisanes await your discovery — ready to dance on your palate, sing to your senses and leave you with an aftertaste of pure joy.

T145AK736

RRP \$45.00

T145AK735

RRP \$45.00