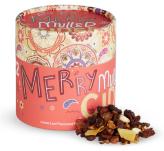

### Merry Mulled Cider

FLAVOURED FRUIT TISANE

Like a bubbling pot of fragrant mulled cider, this uplifting brew is equal parts spiced stewed apples and heartwarming cinnamon.

T130AE242 50g

RRP \$22.00