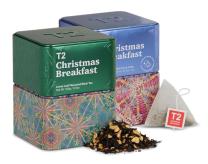

When you see the world with your heart, every moment can be magical

Teabags

24x LOOSE LEAF SACHETS or 24x WRAPPED TEABAGS

Cups at the ready, tea lovers! The countdown is on and each of these teas is here to help you sip your way through the festive season. Twenty-four teas and tisanes await your discovery — ready to dance on your palate, sing to your senses and leave you with an aftertaste of pure joy.

### **Christmas Breakfast**

FLAVOURED BLACK TEA

Filled with familiar festive flavours, this classic gingerbread brew is the perfect Christmas morning cup!

T125AI023 100a

B125AI036 A 25pk

RRP \$30.00