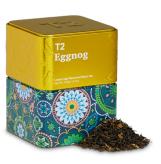

### Eggnog

FLAVOURED BLACK TEA

A delicious mess of creamy, custard-like flavours, this yuletide treat is loved for its indulgent dessert flavours.

T125AI025 100g

RRP \$30.00