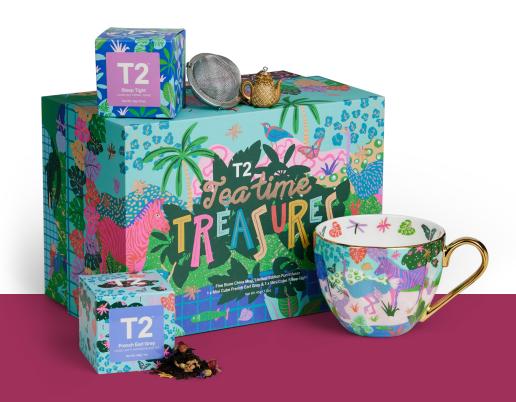

### **Tea Time Teasures**

FINE BONE CHINA MUG + FUN INFUSER + 2x MINI LOOSE LEAF CUBES

Sip and reflect with two floral favourites — Sleep Tight and French Earl Grey — from a limited-edition fine bone china cup that is so delightful, it'll make your tea moments even sweeter. Your new favourite teacup also comes with a golden pineapple infuser to complete the kit and further sweeten the deal.