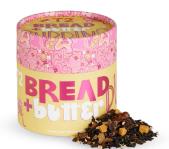

### **Bread & Butter Pudding**

FLAVOURED BLACK TEA

Try a velvety cup of pudding, as wafts of buttery cinnamon mingle with delectable caramel chunks and custard notes.

T125AE292 \_\_\_\_ 50g

RRP \$22.00