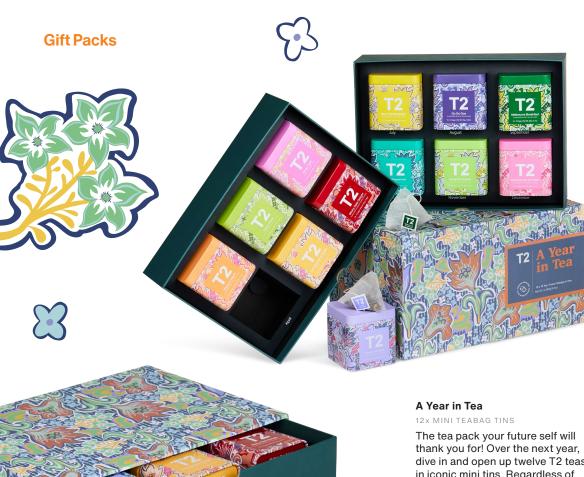

dive in and open up twelve T2 teas in iconic mini tins. Regardless of whether you open one a month, or all at once, this is an opportunity to explore, experiment and be delighted by a new brew - all wrapped up in teabags to give you more time to enjoy the moment.

T145AK745

RRP \$100.00