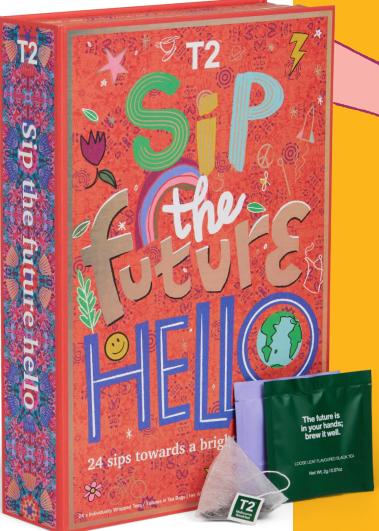

When you see the world with your heart, every moment can be magical

Teabags

24x LOOSE LEAF SACHETS or 24x WRAPPED TEABAGS

Cups at the ready, tea lovers! The countdown is on and each of these teas is here to help you sip your way through the festive season. Twenty-four teas and tisanes await your discovery — ready to dance on your palate, sing to your senses and leave you with an aftertaste of pure joy.

T145AK736

RRP \$45.00

T145AK735

RRP \$45.00