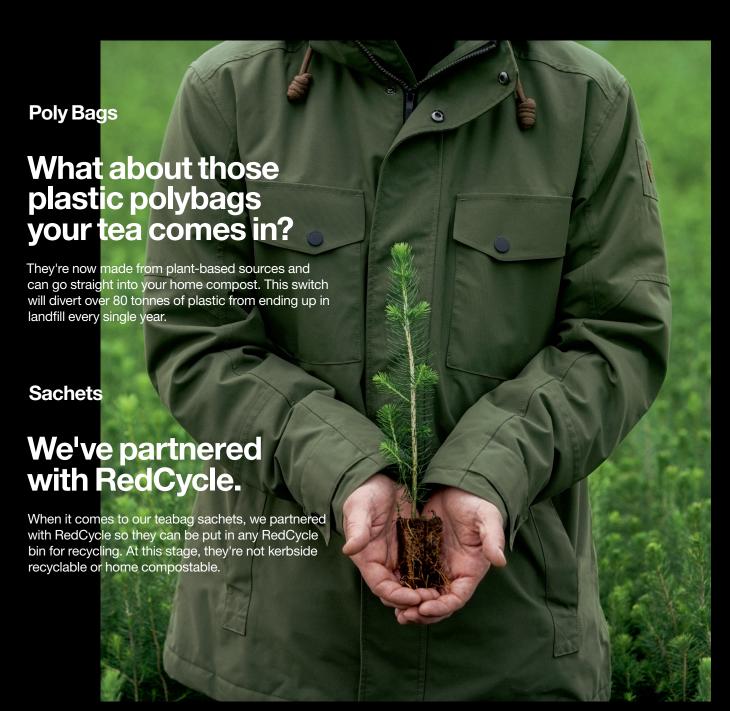

### The paper used to make our rigid boxes is FSC® certified.

It's also produced in a plant powered by hydroelectric and cogeneration power sources. Plus, they are also acid and heavy metal free. Strong enough to last even after the tea's all gone, we encourage you to keep this box and reuse it.

## This box plants trees and cleans waterways.

This packaging is FSC® certified and for every tree harvested, four new seedlings are planted.

Also, 99% of the water used in production is returned to waterways after careful cleaning – often cleaner than what it originally was! Oh, and 100% of the wood used is traceable and comes from sustainably managed forests.