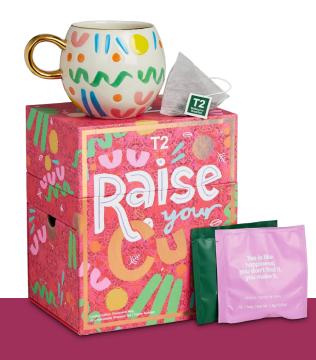

### **Raise Your Cup**

STONEWARE MUG + 15x WRAPPED TEABAGS

Sippers, this one's for you. Take a moment to pause, brew up a cup and enjoy the simple things: like a handetched stoneware tumbler painted in the most vibrant of hues. Plus, fifteen different and delicious teas to sip your way through.

T145AK738

RRP \$45.00

NOTE: PRODUCTION SAMPLE OF STONEWARE MUG SHOWN, FINAL DESIGN WILL DIFFER