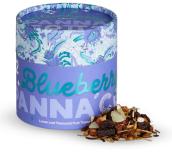

### **Blueberry Pannacotta**

FLAVOURED FRUIT TISANE

Dessert-like in its creaminess, this brew of silky-smooth panna cotta has been studded with jewels of sweet blueberries and plump raisins.

T130AE243 50g

RRP \$22.00

Here for a good time but not a long time! These fabulous festive feature teas are available in limited-edition seasonal flavours and iconic canisters. Which makes them the perfect gift to give this season.