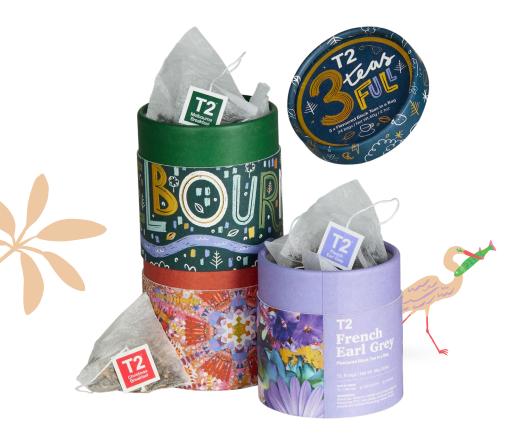

### 3 Teas Full

3x MINI TEABAG CARTONS

A trio of legendary teas stacked in a super cool tube. Fill up on floral notes and a hint of bergamot from French Earl Grey. Let Melbourne Breakfast's vanilla scents waft through your mornings and dive into spiced delights with a cup of Christmas Breakfast.