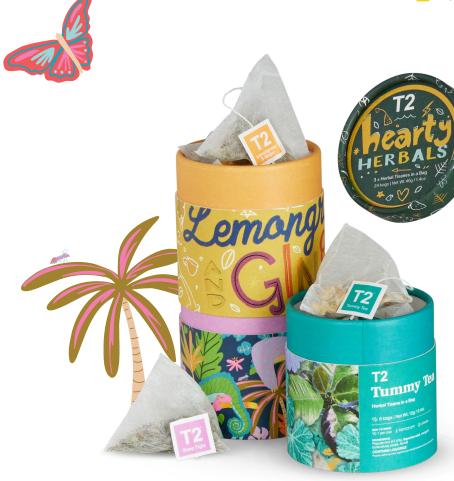

### **Hearty Herbals**

3x MINI TEABAG CARTONS

Three of our most tasty plant-powered brews stacked in a super cool tube. Sleep Tight is here to fluff your pillows; Tummy Tea will lull a festively indulged tum; and Lemongrass & Ginger will warm your core from the inside, out. How comforting.