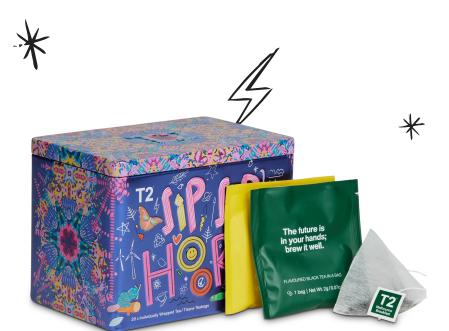

### Sip Sip Hooray

20x WRAPPED TEABAGS

A variety pack of twenty flavour-filled T2 teas? Yes, please! Explore old faithfuls and new favourites inside this limited-edition tin — we've made sure you can sip the rainbow with everything from black to green, fruits and herbals inside!