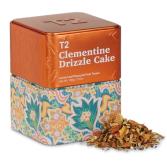

### Clementine Drizzle

FLAVOURED FRUIT TISANE

Nothing short of sunshine, this cuppa tastes of fluffy citrus sponge cake soaked in scrumptiously sweet clementine juice.

T130AI092 100g

RRP \$30.00