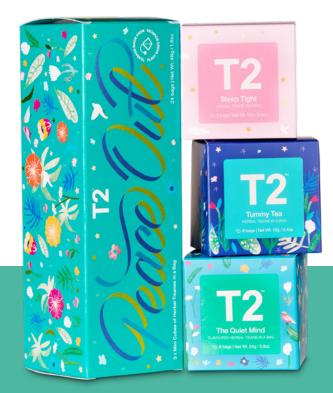

### Peace Out A

Stock your wellness pantry with three of our most Zen-inducing herbals. Sleep Tight's there to tuck you in, Tummy Tea will soothe what ails you, and The Quiet Mind will, well, quiet your mind. Mmmm, dreamy.