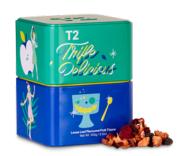

### **A Trifle Delicious**

FLAVOURED FRUIT TISANE

A luxuriously decadent concoction, layering notes of fresh fruit jelly with sweet sponge cake, the whole thing topped off with rich vanilla custard and lashings of cream.