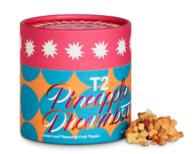

### Pineapple Dreamboat

FLAVOURED FRUIT TISANE

With nothin' but crisp sweet apples and ripe pineapple in the mix, brew up enough to share and be the most popular at the party!

T130AE237 \_\_\_\_ 50g