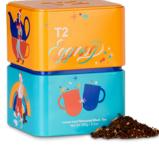

### **Bread & Butter Pudding**

FLAVOURED BLACK TEA

Slurp up this velvety, melt-in-yourmouth pudding as wafts of buttery cinnamon mingle with delectable caramel chunks and custard notes.

T125AE286 50g

### **Christmas Breakfast**

FLAVOURED BLACK TEA

Filled with familiar festive flavours, this merry drop is a starry-eyed constellation of robust, sweet and velvety smooth notes. The perfect Christmas morning cup!

### Eggnog

FLAVOURED BLACK TEA

Eggnog – that sweet, luscious concoction at the centre of so many Christmas traditions. A delicious mess of creamy, custard-like flavours.

T125Al132 0 100g