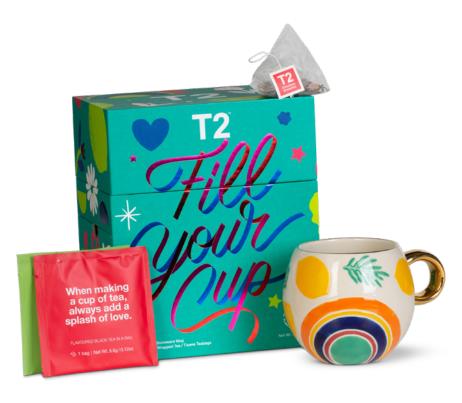

### Fill Your Cup 🔺

STONEWARE MUG + 15x WRAPPED TEABAGS

Tea lover, this one's for you. Take a moment to pause, brew up a cup and enjoy the simple pleasures: like a hand-crafted stoneware tumbler painted in the happiest of colours, and your choice of fifteen different teas.