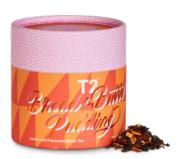

### **Bread & Butter Pudding**

FLAVOURED BLACK TEA

Slurp up this velvety, melt-in-yourmouth pudding as wafts of buttery cinnamon mingle with delectable caramel chunks and custard notes.

T125AE286 50g