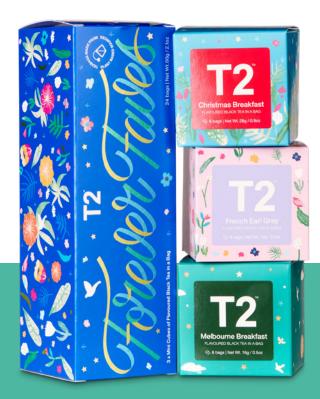

### Forever Faves

A trinity of iconic teas every black tea lover needs. Fill up on floral notes and a hint of bergamot from French Earl Grey. Let Melbourne Breakfast's vanilla scents waft through your mornings and dive into spiced delights with a cup of Christmas Breakfast.