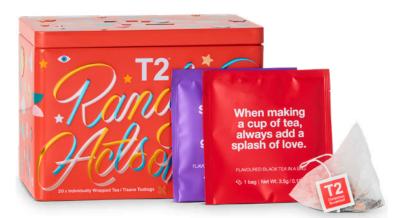

### Random Acts of Tea A

20x WRAPPED TEABAGS

A variety pack of twenty flavour filled T2 teas? Yes, please! Explore familiar favourites and exotic new characters – we've made sure you can sip the rainbow with everything from black to green, fruits and herbals inside!

T145AK669

T2 Wholesale Gift Packs