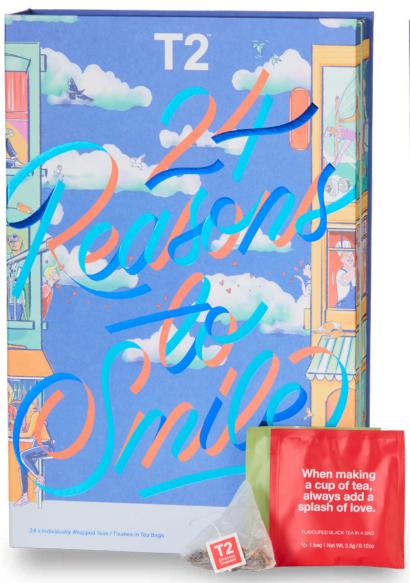

Reasons to Smile

T130AI090 0 100g

T2 Wholesale Teas

Loose leaf

Teabags

24 Reaons to Smile Advent Calendar

24x LOOSE LEAF SACHETS or 24x WRAPPED TEABAGS

Cups at the ready, tea lovers!
The countdown is on and each
of these teas is here to help you sip
all the way to Christmas Day!
Twenty-four teas and tisanes await
your discovery – ready to dance
on your palate, sing to your senses
and leave you with a little wisdom
to contemplate.