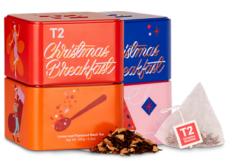

### **Christmas Breakfast**

FLAVOURED BLACK TEA

Filled with familiar festive flavours, this merry drop is a starry-eyed constellation of robust, sweet and velvety smooth notes. The perfect Christmas morning cup!