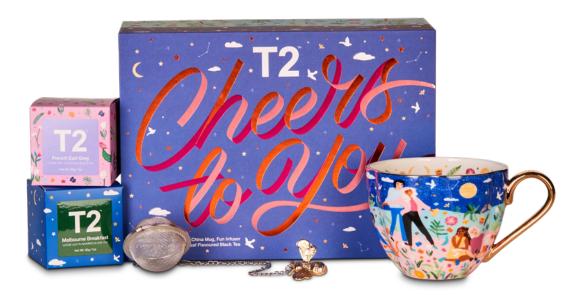

### Cheers to You

FINE BONE CHINA MUG + FUN INFUSER + 2x MINI LOOSE LEAF CUBES

Sip and reflect with two forever-loved T2 teas from a limited edition mug so generous it'll make your tea moments overflow! Your new favourite teacup is made from fine bone china and comes dressed in our latest exclusive print.