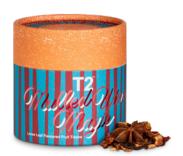

### **Mulled Wine Magic**

FLAVOURED FRUIT TISANE

A fruity, zesty and enchanting winter favourite that encapsulates all the aromatic flavours of traditional mulled wine.