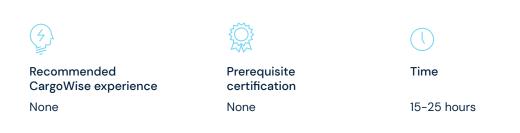

# **CargoWise Certified Operator**

The CargoWise Certified Operator credential is designed for individuals who are new to CargoWise or starting in the logistics industry and looking to differentiate themselves from your peers.

Covers a range of fundamental industry concepts and processes, assesses and validates core technical knowledge, and enhances credibility.