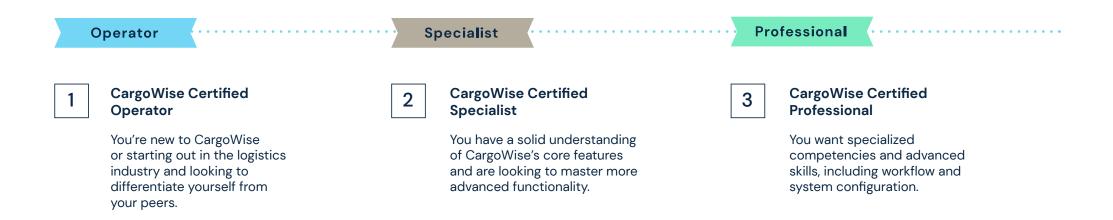

# Your certification pathway

Successfully passing each certification level establishes the core skill set necessary to achieve the next certification level.

# **CargoWise Certified Operator**

The CargoWise Certified Operator credential is designed for individuals who are new to CargoWise or starting in the logistics industry and looking to differentiate themselves from your peers.

# **CargoWise Certified Specialist**

Once you've completed your CargoWise Certified Operator (CCO) certification, you can become a CargoWise Certified Specialist (CCS).

This certification is ideal for those with a solid understanding of CargoWise's core features and who are looking to master more advanced functionality.

# **CargoWise Certified Professional**

Our highest level of certification, CargoWise Certified Professional (CCP), requires business process knowledge, proven project experience and an in-depth understanding of CargoWise.